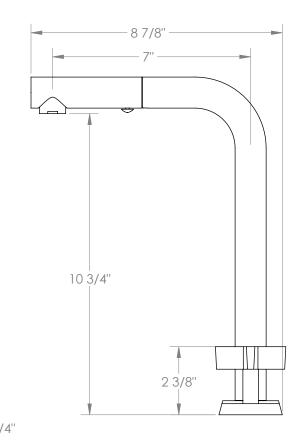

## Blue 37-9P3-BL3

Deck Mounted, Two Handle, Kitchen Prep Faucet with Pull Out Spray

- Pullout Hose Length: 14-16" (Final Length May Vary Depending on Spout Type)
- Fits Deck Up To 2-1/2" Thick
- · Recommended Mounting Hole: 1-3/8"
- All Lead-Free Brass Construction
- Flow Rate: 1.75 GPM
- 1/4 Turn Ceramic Cartridge
- 2 Flow Patterns, Aerated and Spray, Controlled By One Button
- 360° Rotating Spout with Magnetic Docking for Spray
- Professional Installation Required