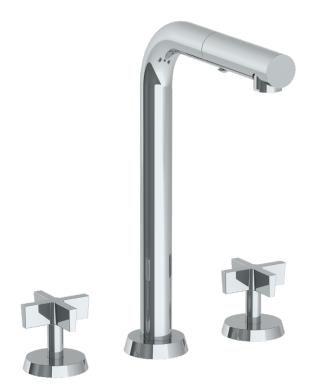

## Blue 37-9P3-BL3

Deck Mounted, Two Handle, Kitchen Prep Faucet with Pull Out Spray

- Pullout Hose Length: 14-16" (Final Length May Vary Depending on Spout Type)
- Fits Deck Up To 2-1/2" Thick
- · Recommended Mounting Hole: 1-3/8"
- All Lead-Free Brass Construction
- Flow Rate: 1.75 GPM
- 1/4 Turn Ceramic Cartridge
- 2 Flow Patterns, Aerated and Spray, Controlled By One Button
- 360° Rotating Spout with Magnetic Docking for Spray
- Professional Installation Required