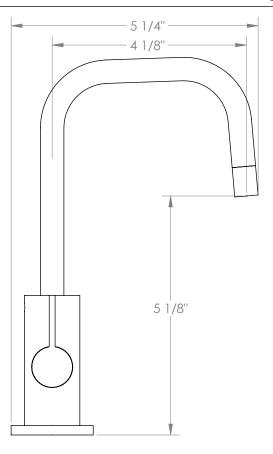

## WATERMYRK

BROOKLYN, NEW YORK

Blue 37-9.6H Hot Water Dispenser

- Fits Deck Up To 2-1/4" Thick
- Recommended Mounting Hole: 1-1/8"
- All Lead-Free Brass Construction
- Maximum Flow Rate: 0.5 GPM
- 1/4 Turn Ceramic Cartridge
- Handle Is NOT Spring Loaded
- 360° Rotating Spout
- Professional Installation Required