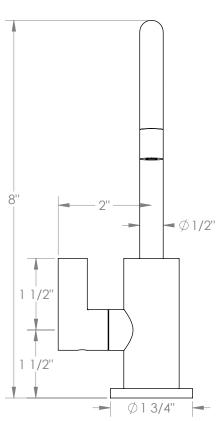

## WATERMYRK

BROOKLYN, NEW YORK

Blue 37-9.6H Hot Water Dispenser

- Fits Deck Up To 2-1/4" Thick
- Recommended Mounting Hole: 1-1/8"
- All Lead-Free Brass Construction
- Maximum Flow Rate: 0.5 GPM
- 1/4 Turn Ceramic Cartridge
- Handle Is NOT Spring Loaded
- 360° Rotating Spout
- Professional Installation Required