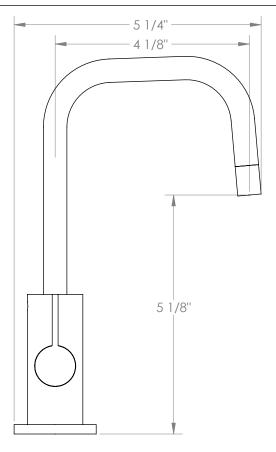

## WATERMYRK

BROOKLYN, NEW YORK

*Blue* 37-9.5HC

Deck Mounted Hot & Filtered Water Dispenser

• Recommended Mounting Hole: 1-1/8"

All Lead-Free Brass Construction

Maximum Flow Rate: 0.5 GPM

1/4 Turn Ceramic Cartridge

Handle Is NOT Spring Loaded

360° Rotating Spout

Professional Installation Required

Available in all finishes shown on the Watermark Designs website

Meets the applicable requirements of ASME A112.18.1-2005/CSA B125.1-05, entitled "Plumbing Supply Fittings". Watermark Designs reserves the right to make revisions without notice to produce specifications. All product dimensions are nominal.