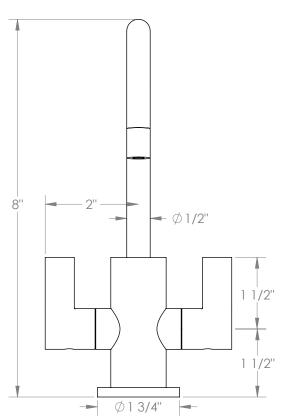

## WATERMYRK

BROOKLYN, NEW YORK

*Blue* 37-9.5HC

Deck Mounted Hot & Filtered Water Dispenser

• Recommended Mounting Hole: 1-1/8"

All Lead-Free Brass Construction

Maximum Flow Rate: 0.5 GPM

1/4 Turn Ceramic Cartridge

Handle Is NOT Spring Loaded

360° Rotating Spout

Professional Installation Required

Available in all finishes shown on the Watermark Designs website

Meets the applicable requirements of ASME A112.18.1-2005/CSA B125.1-05, entitled "Plumbing Supply Fittings". Watermark Designs reserves the right to make revisions without notice to produce specifications. All product dimensions are nominal.