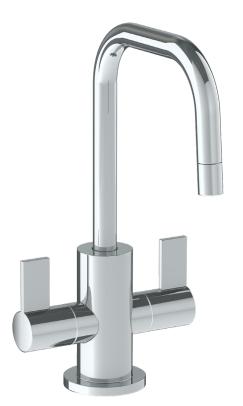

## WATERMYRK

BROOKLYN, NEW YORK

*Blue* 37-9.5HC

Deck Mounted Hot & Filtered Water Dispenser

• Recommended Mounting Hole: 1-1/8"

All Lead-Free Brass Construction

Maximum Flow Rate: 0.5 GPM

1/4 Turn Ceramic Cartridge

Handle Is NOT Spring Loaded

360° Rotating Spout

Professional Installation Required

Available in all finishes shown on the Watermark Designs website

Meets the applicable requirements of ASME A112.18.1-2005/CSA B125.1-05, entitled "Plumbing Supply Fittings". Watermark Designs reserves the right to make revisions without notice to produce specifications. All product dimensions are nominal.