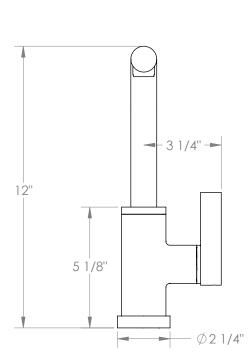

## Blue 37-9.3P1-BL2

Deck Mounted, Monoblock, Kitchen Prep Faucet with Pull Out Spray

- Pullout Hose Length: 14-16" (Final Length May Vary Depending on Spout Type)
- Fits Deck Up To 1-1/2" Thick
- · Recommended Mounting Hole: 1-3/8"
- All Lead-Free Brass Construction
- Flow Rate: 1.75 GPM
- Ceramic Mixing Cartridge
- 2 Flow Patterns, Aerated and Spray, Controlled By One Button
- 360° Rotating Spout with Magnetic Docking for Spray
- Professional Installation Required