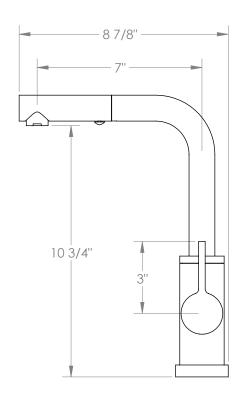

## Blue 37-9.3P1-BL2

Deck Mounted, Monoblock, Kitchen Prep Faucet with Pull Out Spray

- Pullout Hose Length: 14-16" (Final Length May Vary Depending on Spout Type)
- Fits Deck Up To 1-1/2" Thick
- · Recommended Mounting Hole: 1-3/8"
- All Lead-Free Brass Construction
- Flow Rate: 1.75 GPM
- Ceramic Mixing Cartridge
- 2 Flow Patterns, Aerated and Spray, Controlled By One Button
- 360° Rotating Spout with Magnetic Docking for Spray
- Professional Installation Required