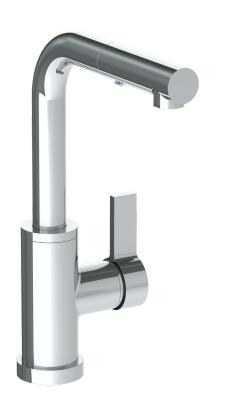

## Blue 37-9.3P1-BL2

Deck Mounted, Monoblock, Kitchen Prep Faucet with Pull Out Spray

- Pullout Hose Length: 14-16" (Final Length May Vary Depending on Spout Type)
- Fits Deck Up To 1-1/2" Thick
- · Recommended Mounting Hole: 1-3/8"
- All Lead-Free Brass Construction
- Flow Rate: 1.75 GPM
- Ceramic Mixing Cartridge
- 2 Flow Patterns, Aerated and Spray, Controlled By One Button
- 360° Rotating Spout with Magnetic Docking for Spray
- Professional Installation Required