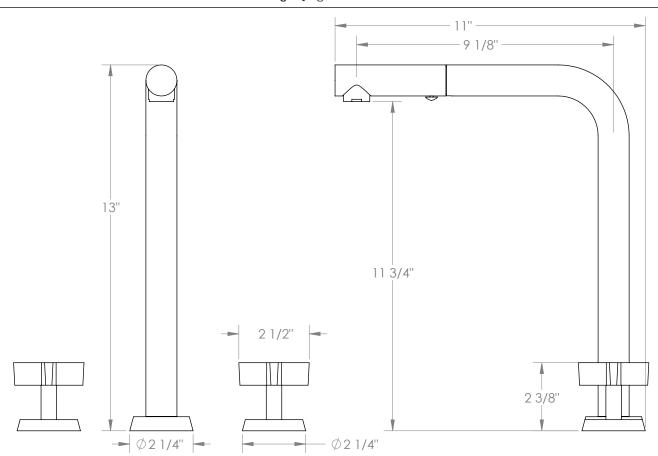

## Blue 37-7P1-BL3

Deck Mounted, Two Handle Faucet with Pull Out Spray

- Pullout Hose Length: 14-16" (Final Length May Vary Depending on Spout Type)
- Fits Deck Up To 2-1/2" Thick
- Recommended Mounting Hole: 1-3/8"
- All Lead-Free Brass Construction
- Flow Rate: 1.75 GPM
- 1/4 Turn Ceramic Cartridge
- 2 Flow Patterns, Aerated and Spray, Controlled By One Button
- 360° Rotating Spout with Magnetic Docking for Spray
- Professional Installation Required