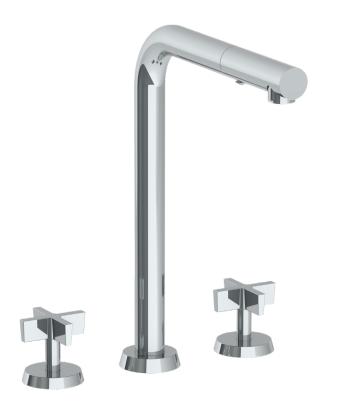

## Blue 37-7P1-BL3

Deck Mounted, Two Handle Faucet with Pull Out Spray

- Pullout Hose Length: 14-16" (Final Length May Vary Depending on Spout Type)
- Fits Deck Up To 2-1/2" Thick
- Recommended Mounting Hole: 1-3/8"
- All Lead-Free Brass Construction
- Flow Rate: 1.75 GPM
- 1/4 Turn Ceramic Cartridge
- 2 Flow Patterns, Aerated and Spray, Controlled By One Button
- 360° Rotating Spout with Magnetic Docking for Spray
- Professional Installation Required