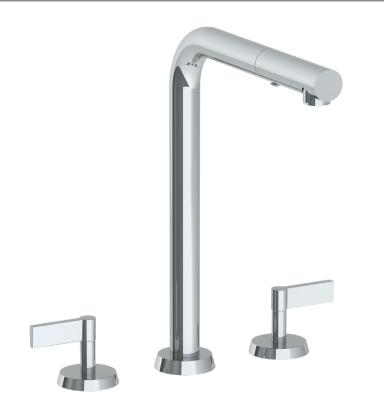

## WATERMYRK

BROOKLYN, NEW YORK

*Blue* 37-7P1-BL2

Deck Mounted, Two Handle Faucet with Pull Out Spray

- Pullout Hose Length: 14-16" (Final Length May Vary Depending on Spout Type)
- Fits Deck Up To 2-1/2" Thick
- Recommended Mounting Hole: 1-3/8"
- All Lead-Free Brass Construction
- Flow Rate: 1.75 GPM
- 1/4 Turn Ceramic Cartridge
- 2 Flow Patterns, Aerated and Spray, Controlled By One Button
- 360° Rotating Spout with Magnetic Docking for Spray
- Professional Installation Required