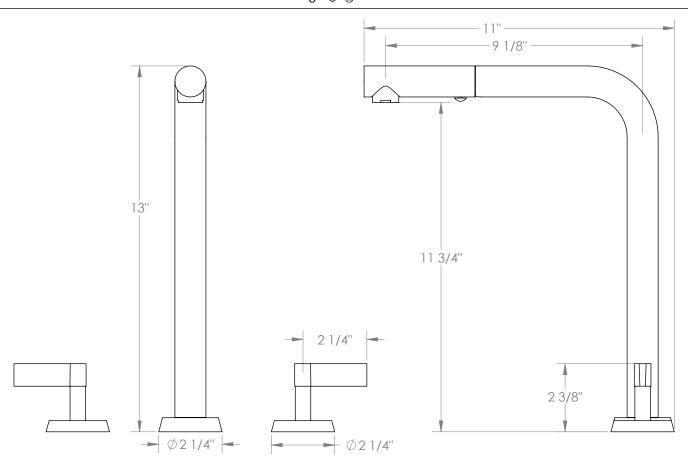

## WATERMYRK

BROOKLYN, NEW YORK

*Blue* 37-7P1-BL2

Deck Mounted, Two Handle Faucet with Pull Out Spray

- Pullout Hose Length: 14-16" (Final Length May Vary Depending on Spout Type)
- Fits Deck Up To 2-1/2" Thick
- Recommended Mounting Hole: 1-3/8"
- All Lead-Free Brass Construction
- Flow Rate: 1.75 GPM
- 1/4 Turn Ceramic Cartridge
- 2 Flow Patterns, Aerated and Spray, Controlled By One Button
- 360° Rotating Spout with Magnetic Docking for Spray
- Professional Installation Required