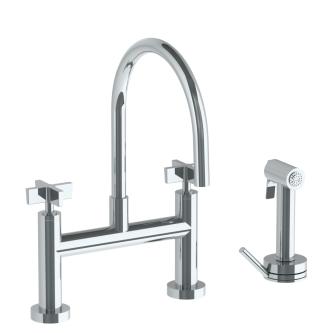

## WATERMYRK

BROOKLYN, NEW YORK

Deck Mounted, Gooseneck, Bridge Kitchen Faucet with Independent Side Spray

- Side Spray Hose Length: 50" (Final Length May Vary)
- Fits Deck Up To 1-1/4" Thick
- Recommended Mounting Hole: 1-1/8"
- All Lead-Free Brass Construction
- Flow Rate: 1.75 GPM
- 1/4 Turn Ceramic Cartridge
- Volume Control Handle For Spray Must Be Turned Off When Not In Use
- 360° Rotating Spout
- Professional Installation Required