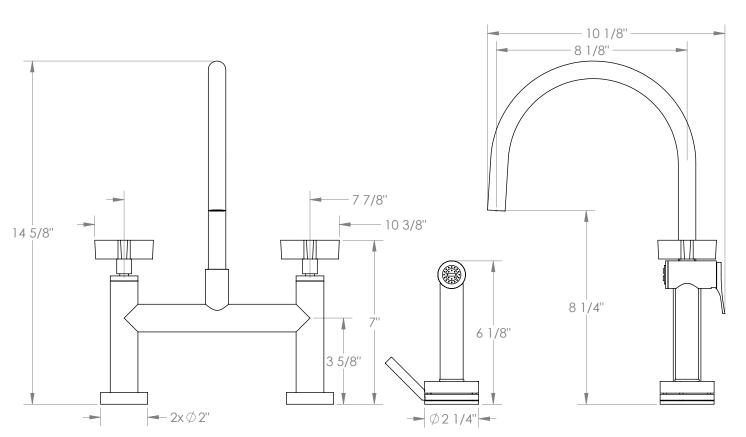

## WATERMYRK

BROOKLYN, NEW YORK

Deck Mounted, Gooseneck, Bridge Kitchen Faucet with Independent Side Spray

- Side Spray Hose Length: 50" (Final Length May Vary)
- Fits Deck Up To 1-1/4" Thick
- Recommended Mounting Hole: 1-1/8"
- All Lead-Free Brass Construction
- Flow Rate: 1.75 GPM
- 1/4 Turn Ceramic Cartridge
- Volume Control Handle For Spray Must Be Turned Off When Not In Use
- 360° Rotating Spout
- Professional Installation Required

Available in all finishes shown on the Watermark Designs website

Meets the applicable requirements of ASME A112.18.1-2005/CSA B125.1-05, entitled "Plumbing Supply Fittings". Watermark Designs reserves the right to make revisions without notice to produce specifications. All product dimensions are nominal.