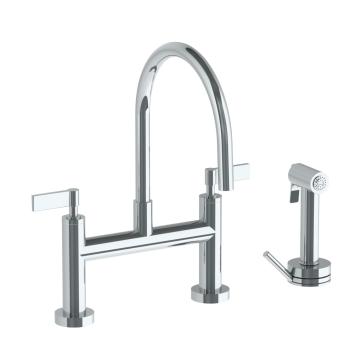

## WATERMYRK

BROOKLYN, NEW YORK

Deck Mounted, Gooseneck, Bridge Kitchen Faucet with Independent Side Spray

- Side Spray Hose Length: 50" (Final Length May Vary)
- Fits Deck Up To 1-1/4" Thick
- Recommended Mounting Hole: 1-1/8"
- All Lead-Free Brass Construction
- Flow Rate: 1.75 GPM
- 1/4 Turn Ceramic Cartridge
- Volume Control Handle For Spray Must Be Turned Off When Not In Use
- 360° Rotating Spout
- Professional Installation Required