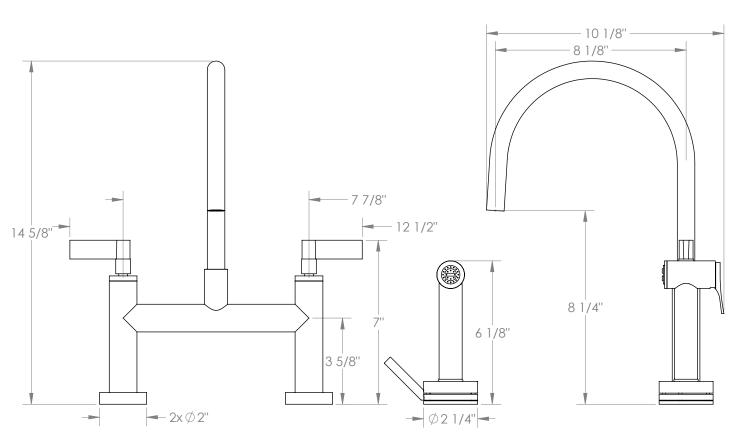

## WATERMYRK

BROOKLYN, NEW YORK

Deck Mounted, Gooseneck, Bridge Kitchen Faucet with Independent Side Spray

- Side Spray Hose Length: 50" (Final Length May Vary)
- Fits Deck Up To 1-1/4" Thick
- Recommended Mounting Hole: 1-1/8"
- All Lead-Free Brass Construction
- Flow Rate: 1.75 GPM
- 1/4 Turn Ceramic Cartridge
- Volume Control Handle For Spray Must Be Turned Off When Not In Use
- 360° Rotating Spout
- Professional Installation Required