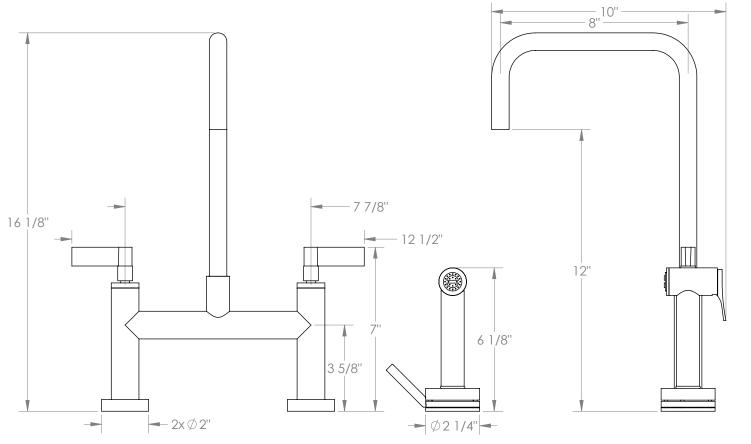

## BROOKLYN, NEW YORK

Available in all finishes shown on the Watermark Designs website

**37-7.65-BL2** Deck Mounted, Bridge Kitchen Faucet with Independent Side Spray

Blue

- Side Spray Hose Length: 50" (Final Length May Vary)
- Fits Deck Up To 1-1/4" Thick
- Recommended Mounting Hole: 1-1/8"
- All Lead-Free Brass Construction
- Flow Rate: 1.75 GPM
- 1/4 Turn Ceramic Cartridge
- Volume Control Handle For Spray Must Be Turned Off When Not In Use
- 360° Rotating Spout
- Professional Installation Required