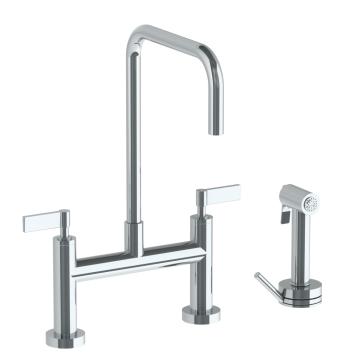

## BROOKLYN, NEW YORK

Available in all finishes shown on the Watermark Designs website

**37-7.65-BL2** Deck Mounted, Bridge Kitchen Faucet with Independent Side Spray

Blue

- Side Spray Hose Length: 50" (Final Length May Vary)
- Fits Deck Up To 1-1/4" Thick
- Recommended Mounting Hole: 1-1/8"
- All Lead-Free Brass Construction
- Flow Rate: 1.75 GPM
- 1/4 Turn Ceramic Cartridge
- Volume Control Handle For Spray Must Be Turned Off When Not In Use
- 360° Rotating Spout
- Professional Installation Required