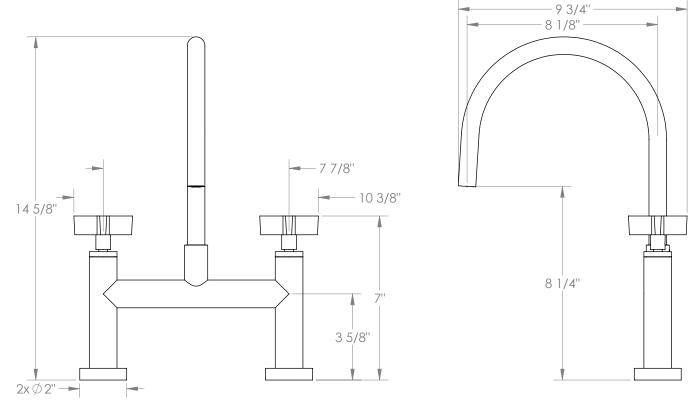

## BROOKLYN, NEW YORK

Blue 37-7.5G-BL3 Deck Mounted, Gooseneck, Bridge Kitchen Faucet

- Fits Deck Up To 2" Thick
- Recommended Mounting Hole: 1-1/8"
- All Lead-Free Brass Construction
- Flow Rate: 1.75 GPM
- 1/4 Turn Ceramic Cartridge
- 360° Rotating Spout
- Professional Installation Required