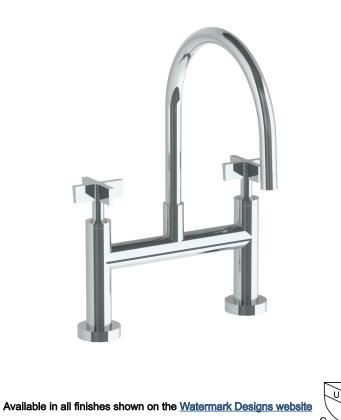

## BROOKLYN, NEW YORK

Blue 37-7.5G-BL3 Deck Mounted, Gooseneck, Bridge Kitchen Faucet

- Fits Deck Up To 2" Thick
- Recommended Mounting Hole: 1-1/8"
- All Lead-Free Brass Construction
- Flow Rate: 1.75 GPM
- 1/4 Turn Ceramic Cartridge
- 360° Rotating Spout
- Professional Installation Required