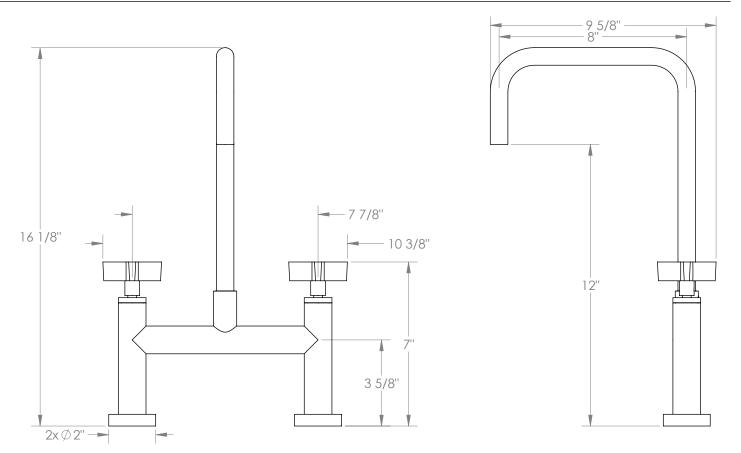

## WATERMYRK

BROOKLYN, NEW YORK

Blue 37-7.5-BL3 Deck Mounted, Bridge Kitchen Faucet

Fits Deck Up To 2" Thick

Recommended Mounting Hole: 1-1/8"

All Lead-Free Brass Construction

Flow Rate: 1.75 GPM

• 1/4 Turn Ceramic Cartridge

360° Rotating Spout

Professional Installation Required

Available in all finishes shown on the Watermark Designs website

Meets the applicable requirements of ASME A112.18.1-2005/CSA B125.1-05, entitled "Plumbing Supply Fittings". Watermark Designs reserves the right to make revisions without notice to produce specifications. All product dimensions are nominal.