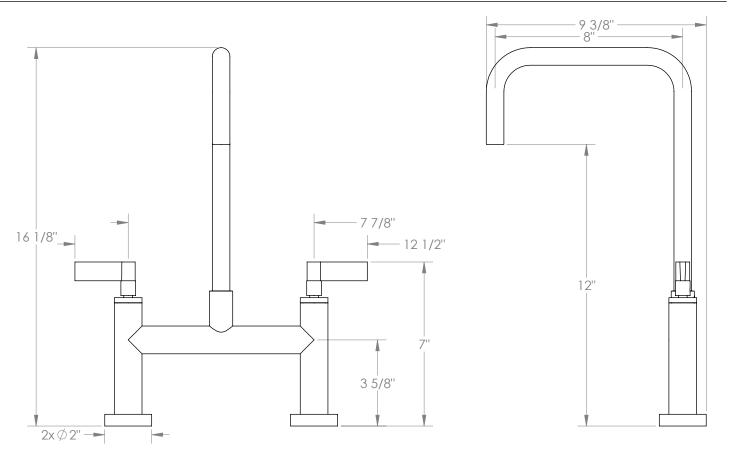

## WATERMYRK

BROOKLYN, NEW YORK

Blue 37-7.5-BL2 Deck Mounted, Bridge Kitchen Faucet

- Fits Deck Up To 2" Thick
- Recommended Mounting Hole: 1-1/8"
- All Lead-Free Brass Construction
- Flow Rate: 1.75 GPM
- 1/4 Turn Ceramic Cartridge
- 360° Rotating Spout
- · Professional Installation Required