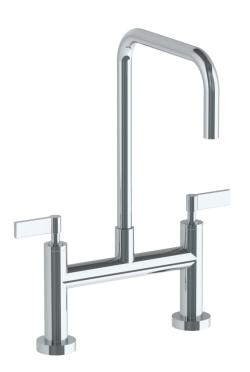

## WATERMYRK

BROOKLYN, NEW YORK

Blue 37-7.5-BL2 Deck Mounted, Bridge Kitchen Faucet

- Fits Deck Up To 2" Thick
- Recommended Mounting Hole: 1-1/8"
- All Lead-Free Brass Construction
- Flow Rate: 1.75 GPM
- 1/4 Turn Ceramic Cartridge
- 360° Rotating Spout
- · Professional Installation Required