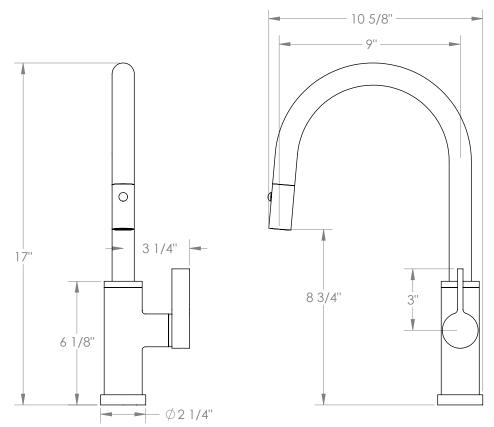

## WATERMYRK

BROOKLYN, NEW YORK

Blue 37-7.3PG4-BL2

Deck Mounted, Gooseneck, Monoblock Kitchen Faucet with Pull Down Spray - Low Spout

- Pullout Hose Length: 14-16" (Final Length May Vary Depending on Spout Type)
- Fits Deck Up To 1-1/2" Thick
- Recommended Mounting Hole: 1-3/8"
- All Lead-Free Brass Construction
- Flow Rate: 1.75 GPM
- Ceramic Mixing Cartridge
- 2 Flow Patterns, Aerated and Spray, Controlled By One Button
- 360° Rotating Spout with Magnetic Docking for Spray
- Professional Installation Required

Available in all finishes shown on the Watermark Designs website

Meets the applicable requirements of ASME A112.18.1-2005/CSA B125.1-05, entitled "Plumbing Supply Fittings". Watermark Designs reserves the right to make revisions without notice to produce specifications. All product dimensions are nominal.