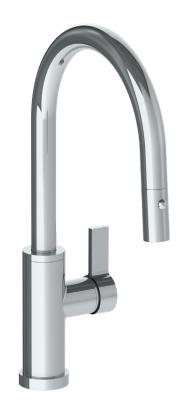

## WATERMYRK

BROOKLYN, NEW YORK

Blue 37-7.3PG4-BL2

Deck Mounted, Gooseneck, Monoblock Kitchen Faucet with Pull Down Spray - Low Spout

- Pullout Hose Length: 14-16" (Final Length May Vary Depending on Spout Type)
- Fits Deck Up To 1-1/2" Thick
- Recommended Mounting Hole: 1-3/8"
- All Lead-Free Brass Construction
- Flow Rate: 1.75 GPM
- Ceramic Mixing Cartridge
- 2 Flow Patterns, Aerated and Spray, Controlled By One Button
- 360° Rotating Spout with Magnetic Docking for Spray
- Professional Installation Required