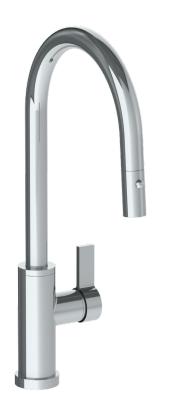

## Blue 37-7.3PG2-BL2

Deck Mounted, Gooseneck, Monoblock Kitchen Faucet with Pull Down Spray - High Spout

- Pullout Hose Length: 14-16" (Final Length May Vary Depending on Spout Type)
- Fits Deck Up To 1-1/2" Thick
- Recommended Mounting Hole: 1-3/8"
- All Lead-Free Brass Construction
- Flow Rate: 1.75 GPM
- Ceramic Mixing Cartridge
- 2 Flow Patterns, Aerated and Spray, Controlled By One Button
- 360° Rotating Spout with Magnetic Docking for Spray
- Professional Installation Required