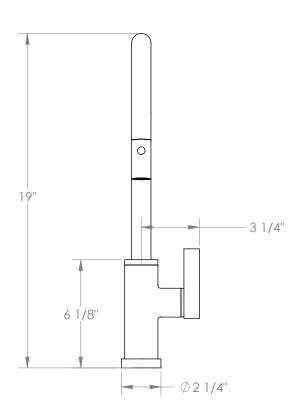

## Blue 37-7.3PG2-BL2

Deck Mounted, Gooseneck, Monoblock Kitchen Faucet with Pull Down Spray - High Spout

- Pullout Hose Length: 14-16" (Final Length May Vary Depending on Spout Type)
- Fits Deck Up To 1-1/2" Thick
- Recommended Mounting Hole: 1-3/8"
- All Lead-Free Brass Construction
- Flow Rate: 1.75 GPM
- Ceramic Mixing Cartridge
- 2 Flow Patterns, Aerated and Spray, Controlled By One Button
- 360° Rotating Spout with Magnetic Docking for Spray
- Professional Installation Required