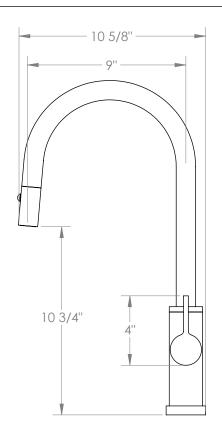

## Blue 37-7.3PG2-BL2

Deck Mounted, Gooseneck, Monoblock Kitchen Faucet with Pull Down Spray - High Spout

- Pullout Hose Length: 14-16" (Final Length May Vary Depending on Spout Type)
- Fits Deck Up To 1-1/2" Thick
- Recommended Mounting Hole: 1-3/8"
- All Lead-Free Brass Construction
- Flow Rate: 1.75 GPM
- Ceramic Mixing Cartridge
- 2 Flow Patterns, Aerated and Spray, Controlled By One Button
- 360° Rotating Spout with Magnetic Docking for Spray
- Professional Installation Required