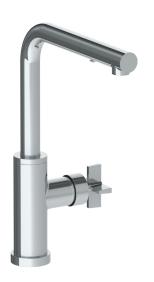

## WATERMYRK

BROOKLYN, NEW YORK

*Blue* 37-7.3P3-BL3

Deck Mounted, Monoblock Faucet with Pull Out Spray - Low Spout

- Pullout Hose Length: 14-16" (Final Length May Vary Depending on Spout Type)
- Fits Deck Up To 1-1/2" Thick
- Recommended Mounting Hole: 1-3/8"
- All Lead-Free Brass Construction
- Flow Rate: 1.75 GPM
- Ceramic Mixing Cartridge
- 2 Flow Patterns, Aerated and Spray, Controlled By One Button
- 360° Rotating Spout with Magnetic Docking for Spray
- Professional Installation Required