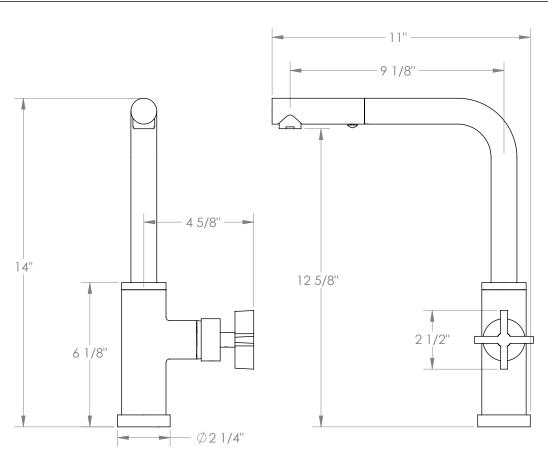

## WATERMYRK

BROOKLYN, NEW YORK

*Blue* 37-7.3P3-BL3

Deck Mounted, Monoblock Faucet with Pull Out Spray - Low Spout

- Pullout Hose Length: 14-16" (Final Length May Vary Depending on Spout Type)
- Fits Deck Up To 1-1/2" Thick
- Recommended Mounting Hole: 1-3/8"
- All Lead-Free Brass Construction
- Flow Rate: 1.75 GPM
- Ceramic Mixing Cartridge
- 2 Flow Patterns, Aerated and Spray, Controlled By One Button
- 360° Rotating Spout with Magnetic Docking for Spray
- Professional Installation Required

Available in all finishes shown on the  $\underline{\text{Watermark Designs website}}$ 

Meets the applicable requirements of ASME A112.18.1-2005/CSA B125.1-05, entitled "Plumbing Supply Fittings". Watermark Designs reserves the right to make revisions without notice to produce specifications. All product dimensions are nominal.