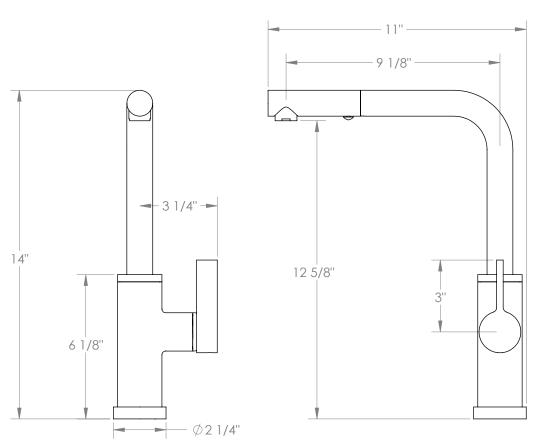

## WATERMYRK

BROOKLYN, NEW YORK

*Blue* 37-7.3P3-BL2

Deck Mounted, Monoblock Faucet with Pull Out Spray - Low Spout

- Pullout Hose Length: 14-16" (Final Length May Vary Depending on Spout Type)
- Fits Deck Up To 1-1/2" Thick
- Recommended Mounting Hole: 1-3/8"
- All Lead-Free Brass Construction
- Flow Rate: 1.75 GPM
- Ceramic Mixing Cartridge
- 2 Flow Patterns, Aerated and Spray, Controlled By One Button
- 360° Rotating Spout with Magnetic Docking for Spray
- Professional Installation Required