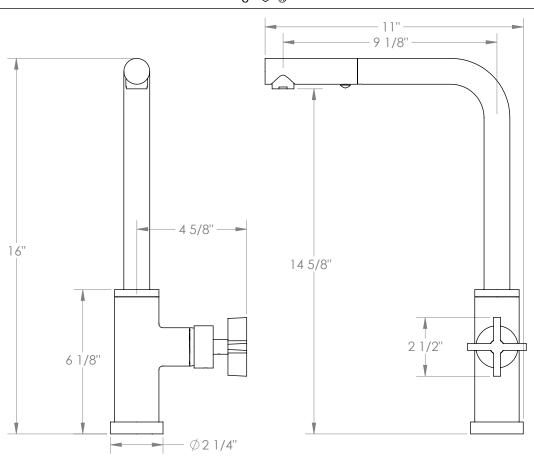

## WATERMYRK

BROOKLYN, NEW YORK

Deck Mounted, Monoblock Faucet with Pull Out Spray - High Spout

- Pullout Hose Length: 14-16" (Final Length May Vary Depending on Spout Type)
- Fits Deck Up To 1-1/2" Thick
- Recommended Mounting Hole: 1-3/8"
- All Lead-Free Brass Construction
- Flow Rate: 1.75 GPM
- Ceramic Mixing Cartridge
- 2 Flow Patterns, Aerated and Spray, Controlled By One Button
- 360° Rotating Spout with Magnetic Docking for Spray
- Professional Installation Required

Available in all finishes shown on the Watermark Designs website

Meets the applicable requirements of ASME A112.18.1-2005/CSA B125.1-05, entitled "Plumbing Supply Fittings". Watermark Designs reserves the right to make revisions without notice to produce specifications. All product dimensions are nominal.