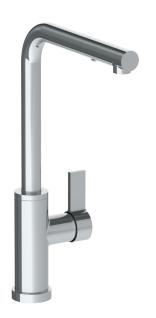

## WATERMYRK

BROOKLYN, NEW YORK

Deck Mounted, Monoblock Faucet with Pull Out Spray - High Spout

- Pullout Hose Length: 14-16" (Final Length May Vary Depending on Spout Type)
- Fits Deck Up To 1-1/2" Thick
- Recommended Mounting Hole: 1-3/8"
- All Lead-Free Brass Construction
- Flow Rate: 1.75 GPM
- Ceramic Mixing Cartridge
- 2 Flow Patterns, Aerated and Spray, Controlled By One Button
- 360° Rotating Spout with Magnetic Docking for Spray
- Professional Installation Required