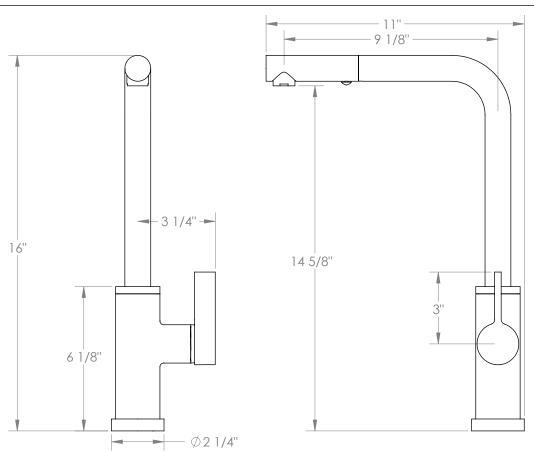

## WATERMYRK

BROOKLYN, NEW YORK

Deck Mounted, Monoblock Faucet with Pull Out Spray - High Spout

- Pullout Hose Length: 14-16" (Final Length May Vary Depending on Spout Type)
- Fits Deck Up To 1-1/2" Thick
- Recommended Mounting Hole: 1-3/8"
- All Lead-Free Brass Construction
- Flow Rate: 1.75 GPM
- Ceramic Mixing Cartridge
- 2 Flow Patterns, Aerated and Spray, Controlled By One Button
- 360° Rotating Spout with Magnetic Docking for Spray
- Professional Installation Required