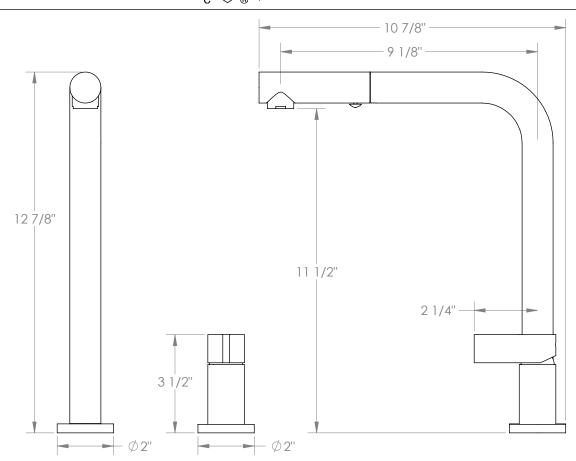

## Blue 37-7.1.3P1-BL2V

Deck Mounted, Single Handle Faucet with Pull out Faucet - High Spout

- Pullout Hose Length: 14-16" (Final Length May Vary Depending on Spout Type)
- Fits Deck Up To 2-1/2" Thick
- Recommended Mounting Hole: 1-3/8"
- All Lead-Free Brass Construction
- Flow Rate: 1.75 GPM
- Ceramic Mixing Cartridge
- 2 Flow Patterns, Aerated and Spray, Controlled By One Button
- 360° Rotating Spout with Magnetic Docking for Spray
- Professional Installation Required