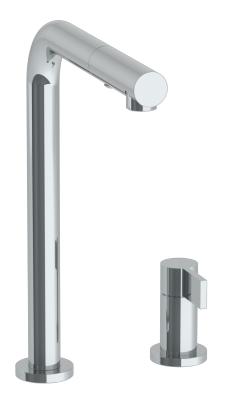

## WATERMYRK

BROOKLYN, NEW YORK

Available in all finishes shown on the Watermark Designs website

## Blue 37-7.1.3P1-BL2V

Deck Mounted, Single Handle Faucet with Pull out Faucet - High Spout

- Pullout Hose Length: 14-16" (Final Length May Vary Depending on Spout Type)
- Fits Deck Up To 2-1/2" Thick
- Recommended Mounting Hole: 1-3/8"
- All Lead-Free Brass Construction
- Flow Rate: 1.75 GPM
- Ceramic Mixing Cartridge
- 2 Flow Patterns, Aerated and Spray, Controlled By One Button
- 360° Rotating Spout with Magnetic Docking for Spray
- Professional Installation Required