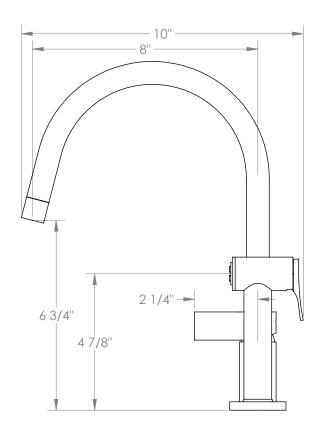

## Blue 37-7.1.3GA-BL2V

Deck Mounted, Single Handle, Gooseneck Faucet with Side Spray

- Side Spray Hose Length: 50" (Final Length May Vary)
- Fits Deck Up To 1-3/4" Thick
- Recommended Mounting Hole: 1-3/8"
- All Lead-Free Brass Construction
- Flow Rate: 1.75 GPM
- Ceramic Mixing Cartridge
- 360° Rotating Spout
- Professional Installation Required