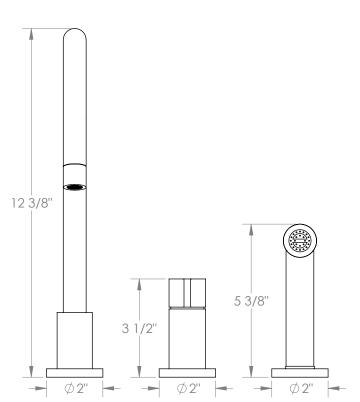

## Blue 37-7.1.3GA-BL2V

Deck Mounted, Single Handle, Gooseneck Faucet with Side Spray

- Side Spray Hose Length: 50" (Final Length May Vary)
- Fits Deck Up To 1-3/4" Thick
- Recommended Mounting Hole: 1-3/8"
- All Lead-Free Brass Construction
- Flow Rate: 1.75 GPM
- Ceramic Mixing Cartridge
- 360° Rotating Spout
- Professional Installation Required