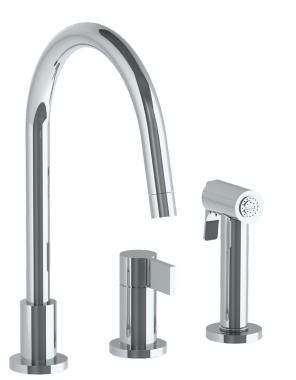

## Blue 37-7.1.3GA-BL2V

Deck Mounted, Single Handle, Gooseneck Faucet with Side Spray

- Side Spray Hose Length: 50" (Final Length May Vary)
- Fits Deck Up To 1-3/4" Thick
- Recommended Mounting Hole: 1-3/8"
- All Lead-Free Brass Construction
- Flow Rate: 1.75 GPM
- Ceramic Mixing Cartridge
- 360° Rotating Spout
- Professional Installation Required