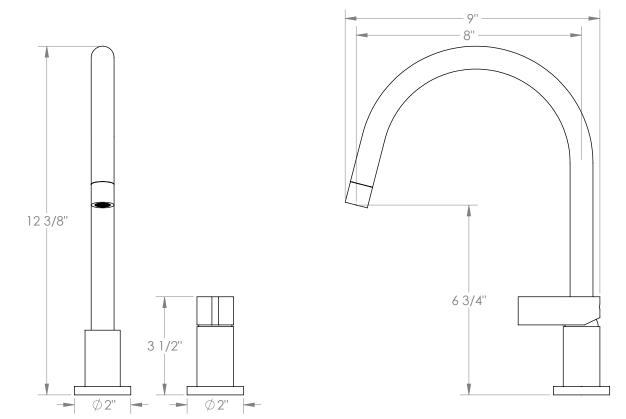

## BROOKLYN, NEW YORK

*Blue* 37-7.1.3G-BL2V

Deck Mounted, Single Handle, Gooseneck Faucet

- Fits Deck Up To 3" Thick
- Recommended Mounting Hole: 1-3/8"
- All Lead-Free Brass Construction
- Flow Rate: 1.75 GPM
- Ceramic Mixing Cartridge
- 360° Rotating Spout
- Professional Installation Required