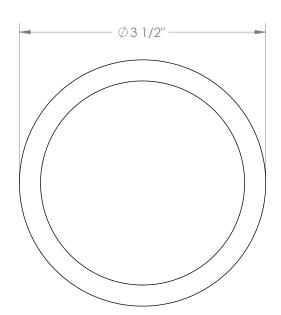

# Zen 36-WTRTP-WM

Wall Mounted Trim with Faceplate

- For use with the: SS-TS200-C. SS-TS200-H, SS-TS150-C, SS-TS150-H, SS-WD2, SS-WD3, SS-VCWD2, or SS-VCWD3 concealed rough
- Professional Installation Required

Available in all finishes shown on the  $\underline{\text{Watermark Designs website}}$ 

Please refer to second page for handle dimensions