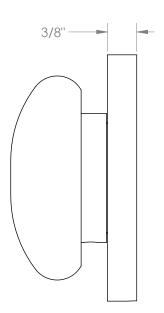

# Zen 36-WTRTP-WM

Wall Mounted Trim with Faceplate

- For use with the: SS-TS200-C. SS-TS200-H, SS-TS150-C, SS-TS150-H, SS-WD2, SS-WD3, SS-VCWD2, or SS-VCWD3 concealed rough
- Professional Installation Required

Available in all finishes shown on the  $\underline{\text{Watermark Designs website}}$ 

Please refer to second page for handle dimensions