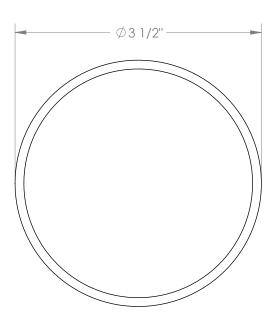

# Zen 36-WTRTP-NM

Wall Mounted Trim with Faceplate

- For use with the: SS-TS200-C. SS-TS200-H, SS-TS150-C, SS-TS150-H, SS-WD2, SS-WD3, SS-VCWD2, or SS-VCWD3 concealed rough
- Professional Installation Required

Available in all finishes shown on the Watermark Designs website

Please refer to second page for handle dimensions