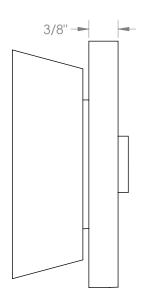

# Zen 36-WTRTP-NM

Wall Mounted Trim with Faceplate

- For use with the: SS-TS200-C. SS-TS200-H, SS-TS150-C, SS-TS150-H, SS-WD2, SS-WD3, SS-VCWD2, or SS-VCWD3 concealed rough
- Professional Installation Required

Available in all finishes shown on the Watermark Designs website

Please refer to second page for handle dimensions