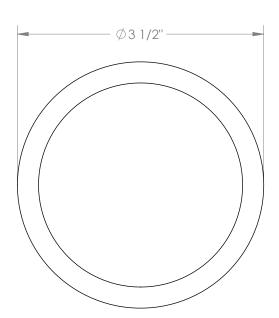

# Zen 36-WTRTP-MM

Wall Mounted Trim with Faceplate

- For use with the: SS-TS200-C. SS-TS200-H, SS-TS150-C, SS-TS150-H, SS-WD2, SS-WD3, SS-VCWD2, or SS-VCWD3 concealed rough
- Professional Installation Required

Available in all finishes shown on the Watermark Designs website

Please refer to second page for handle dimensions