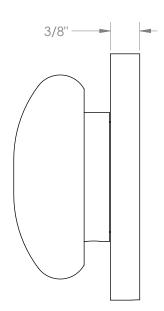

# Zen 36-WTRTP-MM

Wall Mounted Trim with Faceplate

- For use with the: SS-TS200-C. SS-TS200-H, SS-TS150-C, SS-TS150-H, SS-WD2, SS-WD3, SS-VCWD2, or SS-VCWD3 concealed rough
- Professional Installation Required

Available in all finishes shown on the Watermark Designs website

Please refer to second page for handle dimensions