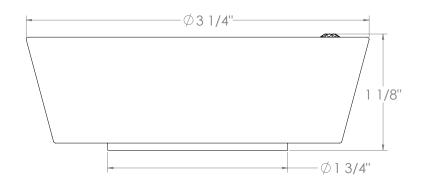

#### **Stone Handles:**

Carrara Marble (CM)

Honey Onyx (HO)

Nero Marquinha (NM)