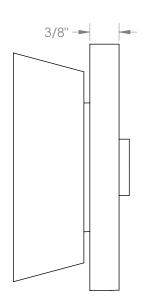

# Zen 36-WTRTP-HO

Wall Mounted Trim with Faceplate

- For use with the: SS-TS200-C. SS-TS200-H, SS-TS150-C, SS-TS150-H, SS-WD2, SS-WD3, SS-VCWD2, or SS-VCWD3 concealed rough
- Professional Installation Required

Available in all finishes shown on the Watermark Designs website

Please refer to second page for handle dimensions