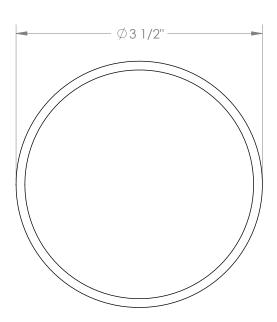

# Zen 36-WTRTP-HO

Wall Mounted Trim with Faceplate

- For use with the: SS-TS200-C. SS-TS200-H, SS-TS150-C, SS-TS150-H, SS-WD2, SS-WD3, SS-VCWD2, or SS-VCWD3 concealed rough
- Professional Installation Required

Available in all finishes shown on the Watermark Designs website

Please refer to second page for handle dimensions