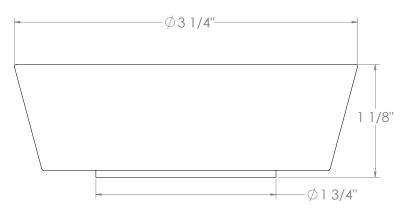

#### **Stone Handles:**

Carrara Marble (CM)

Honey Onyx (HO)

Nero Marquinha (NM)