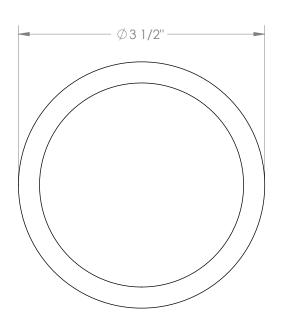

# Zen 36-WTRTP-HL

Wall Mounted Trim with Faceplate

- For use with the: SS-TS200-C. SS-TS200-H, SS-TS150-C, SS-TS150-H, SS-WD2, SS-WD3, SS-VCWD2, or SS-VCWD3 concealed rough
- Professional Installation Required

Available in all finishes shown on the Watermark Designs website

Please refer to second page for handle dimensions