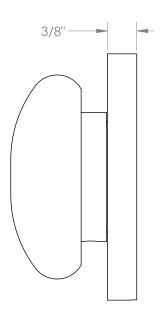

# Zen 36-WTRTP-HD

Wall Mounted Trim with Faceplate

- For use with the: SS-TS200-C. SS-TS200-H, SS-TS150-C, SS-TS150-H, SS-WD2, SS-WD3, SS-VCWD2, or SS-VCWD3 concealed rough
- Professional Installation Required

Available in all finishes shown on the Watermark Designs website

Please refer to second page for handle dimensions