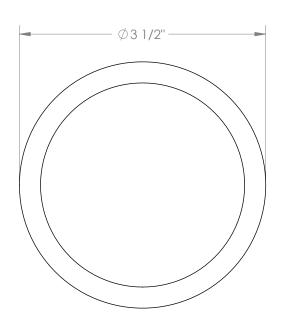

# Zen 36-WTRTP-HD

Wall Mounted Trim with Faceplate

- For use with the: SS-TS200-C. SS-TS200-H, SS-TS150-C, SS-TS150-H, SS-WD2, SS-WD3, SS-VCWD2, or SS-VCWD3 concealed rough
- Professional Installation Required

Available in all finishes shown on the Watermark Designs website

Please refer to second page for handle dimensions