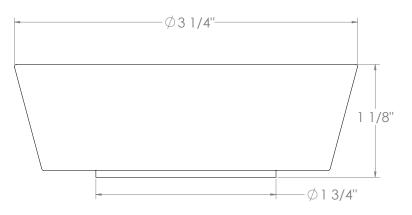

Available in all finishes shown on the Watermark Designs website

Please refer to second page for handle dimensions

#### **Rock Handles:**

Harvest Dark (HD)

Harvest Light (HL)

Mountain Morning (MM) Winter Morning (WM)

NOTE: Each rock handle is a natural stone handpicked from the pristine shores of the Great Lakes. Each one is unique and will not be identical to another, though we try to pair the most similar ones. The dimensions shown here are only to be used as a guide.