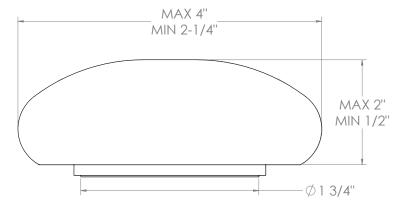

Available in all finishes shown on the Watermark Designs website

Please refer to second page for handle dimensions

#### **Rock Handles:**

Harvest Dark (HD)

Harvest Light (HL)

Mountain Morning (MM) Winter Morning (WM)

NOTE: Each rock handle is a natural stone handpicked from the pristine shores of the Great Lakes. Each one is unique and will not be identical to another, though we try to pair the most similar ones. The dimensions shown here are only to be used as a guide.