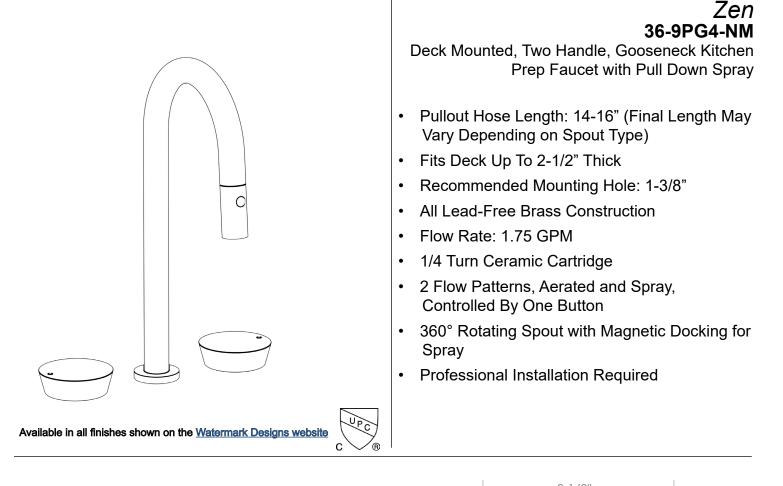

## BROOKLYN, NEW YORK

Meets the applicable requirements of ASME A112.18.1-2005/CSA B125.1-05, entitled "Plumbing Supply Fittings". Watermark Designs reserves the right to make revisions without notice to produce specifications. All product dimensions are nominal. 250 Dewitt Ave. Breaklym, NY 44207 LISA LT: 4,749.257,2900 LE: 1,749.257,2144 Levelsements of Wurtermark designs