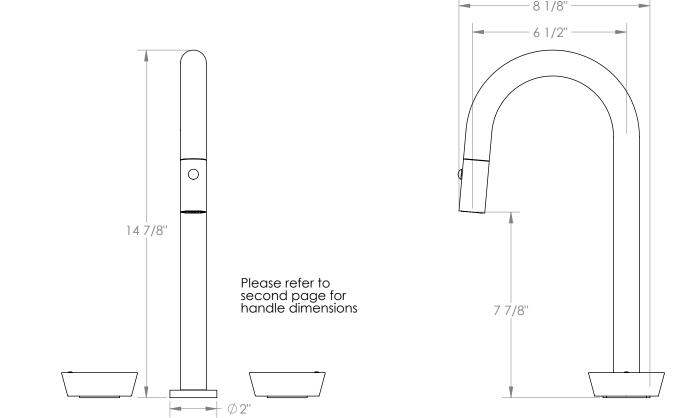

## BROOKLYN, NEW YORK

Meets the applicable requirements of ASME A112.18.1-2005/CSA B125.1-05, entitled "Plumbing Supply Fittings". Watermark Designs reserves the right to make revisions without notice to produce specifications. All product dimensions are nominal. 250 Dewitt Ave. Breaklym, NY 44207 LISA LT: 4,749.257,2900 LE: 1,749.257,2144 Levelsements of Wurtermark designs