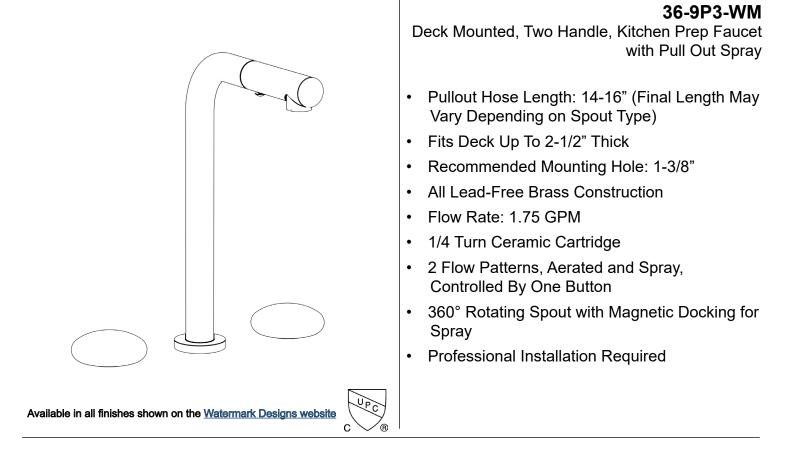

## BROOKLYN, NEW YORK

Zen

Meets the applicable requirements of ASME A112.18.1-2005/CSA B125.1-05, entitled "Plumbing Supply Fittings". Watermark Designs reserves the right to make revisions without notice to produce specifications. All product dimensions are nominal. 09/2023