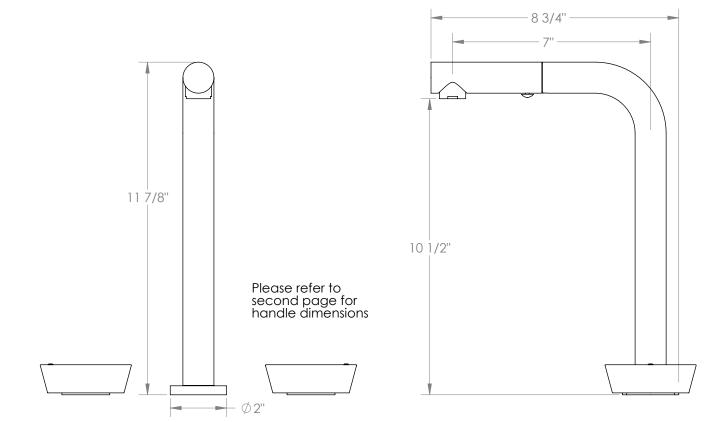

## BROOKLYN, NEW YORK

Zen

Meets the applicable requirements of ASME A112.18.1-2005/CSA B125.1-05, entitled "Plumbing Supply Fittings". Watermark Designs reserves the right to make revisions without notice to produce specifications. All product dimensions are nominal. 09/2023