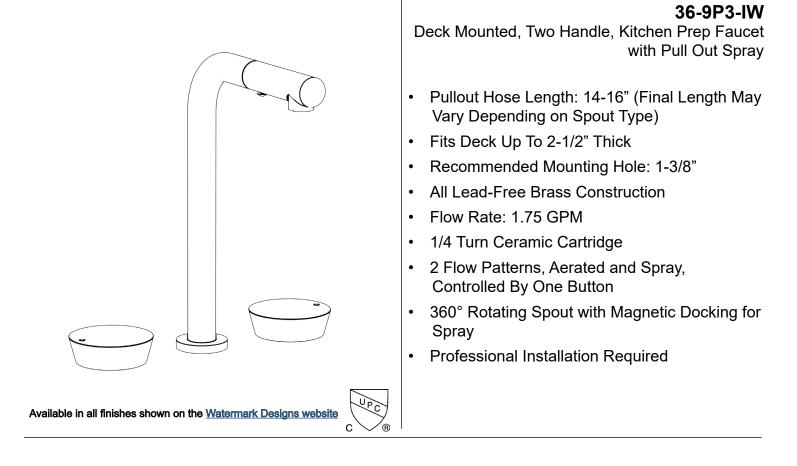

## BROOKLYN, NEW YORK

Zen

Meets the applicable requirements of ASME A112.18.1-2005/CSA B125.1-05, entitled "Plumbing Supply Fittings". Watermark Designs reserves the right to make revisions without notice to produce specifications. All product dimensions are nominal. 09/2023