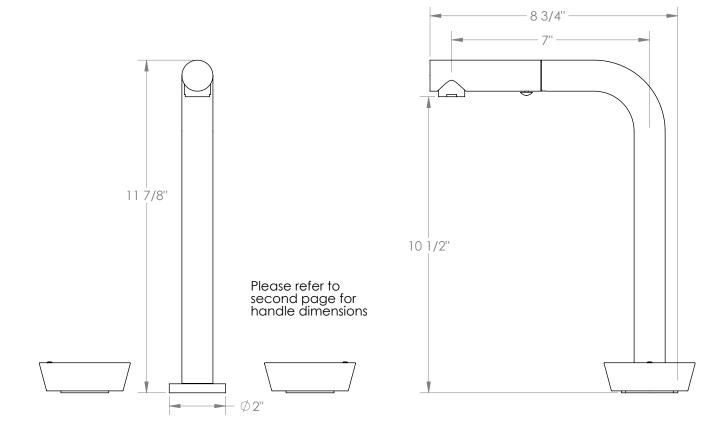

## BROOKLYN, NEW YORK

Zen

Meets the applicable requirements of ASME A112.18.1-2005/CSA B125.1-05, entitled "Plumbing Supply Fittings". Watermark Designs reserves the right to make revisions without notice to produce specifications. All product dimensions are nominal. 09/2023