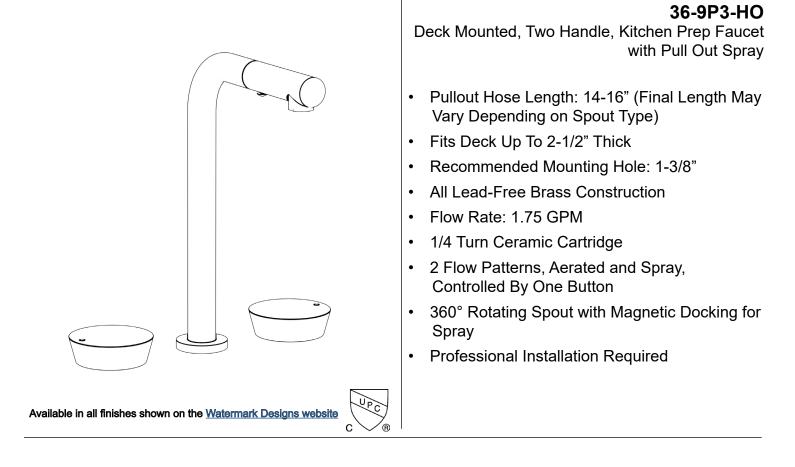

## BROOKLYN, NEW YORK

Zen

Meets the applicable requirements of ASME A112.18.1-2005/CSA B125.1-05, entitled "Plumbing Supply Fittings". Watermark Designs reserves the right to make revisions without notice to produce specifications. All product dimensions are nominal. 09/2023