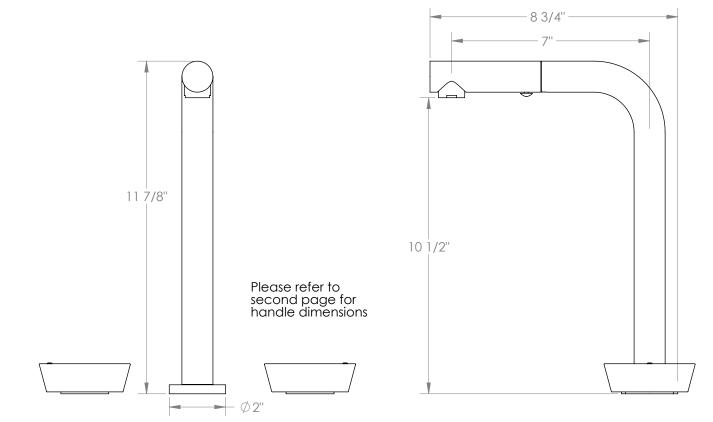

## BROOKLYN, NEW YORK

Zen

Meets the applicable requirements of ASME A112.18.1-2005/CSA B125.1-05, entitled "Plumbing Supply Fittings". Watermark Designs reserves the right to make revisions without notice to produce specifications. All product dimensions are nominal. 09/2023