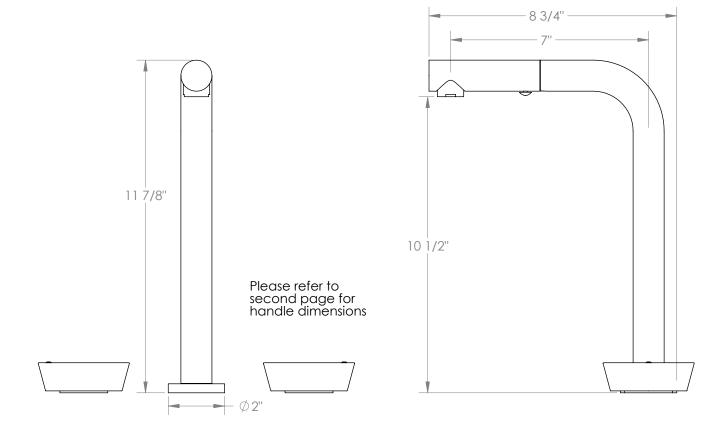

## BROOKLYN, NEW YORK

Zen





Meets the applicable requirements of ASME A112.18.1-2005/CSA B125.1-05, entitled "Plumbing Supply Fittings". Watermark Designs reserves the right to make revisions without notice to produce specifications. All product dimensions are nominal. 09/2023

350 Dewitt Ave. Brooklyn, NY 11207 USA | T: 1 718 257 2800 | F: 1 718 257 2144 | customerservice@watermark-designs.com

## BROOKLYN, NEW YORK

## **Rock Handles:**

Harvest Light (HL) Harvest Dark (HD) MAX 4" MIN 2-1/4" MAX 2" MIN 1/2" Mountain Morning (MM) Winter Morning (WM) Ø13/4" NOTE: Each rock handle is a natural stone handpicked from the pristine shores of the Great Lakes. Each one is unique and will not be identical to another, though we try to pair the most similar ones. The dimensions shown here are only to be used as a guide. Ston