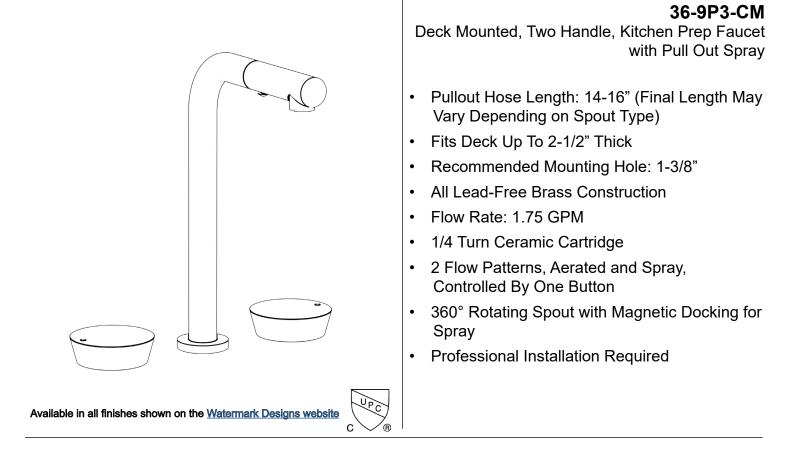

## BROOKLYN, NEW YORK

Zen

Meets the applicable requirements of ASME A112.18.1-2005/CSA B125.1-05, entitled "Plumbing Supply Fittings". Watermark Designs reserves the right to make revisions without notice to produce specifications. All product dimensions are nominal. 09/2023

350 Dewitt Ave. Brooklyn, NY 11207 USA | T: 1 718 257 2800 | F: 1 718 257 2144 | customerservice@watermark-designs.com