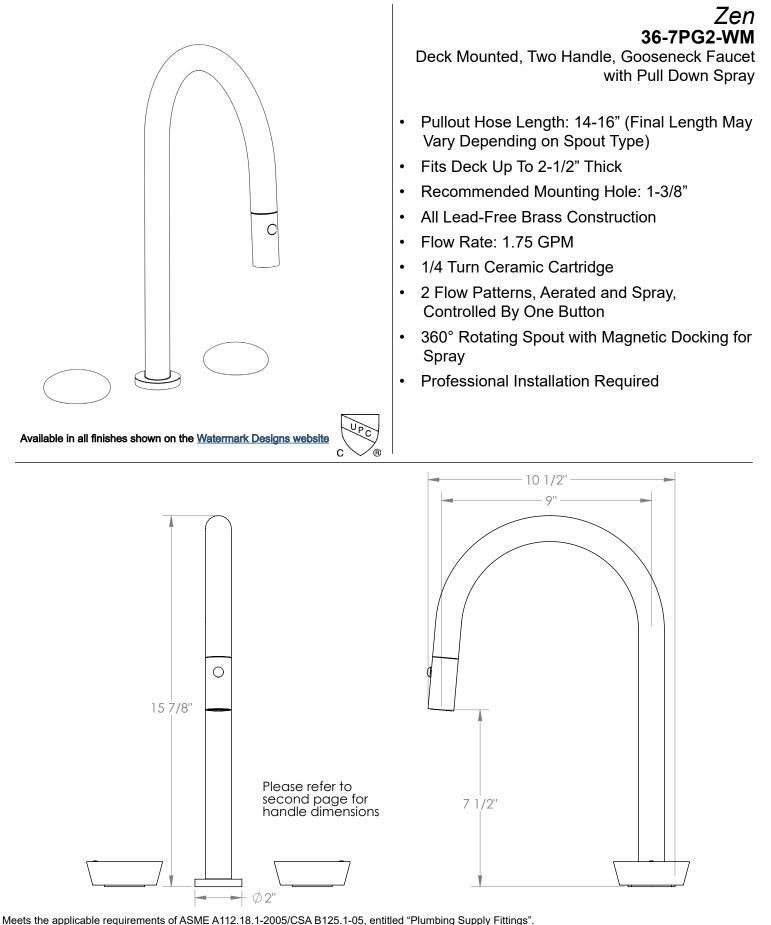

## BROOKLYN, NEW YORK

Watermark Designs reserves the right to make revisions without notice to produce specifications. All product dimensions are nominal. 09/2023 350 Dewitt Ave. Brooklyn, NY 11207 USA | T: 1 718 257 2800 | F: 1 718 257 2144 | customerservice@watermark-designs.com