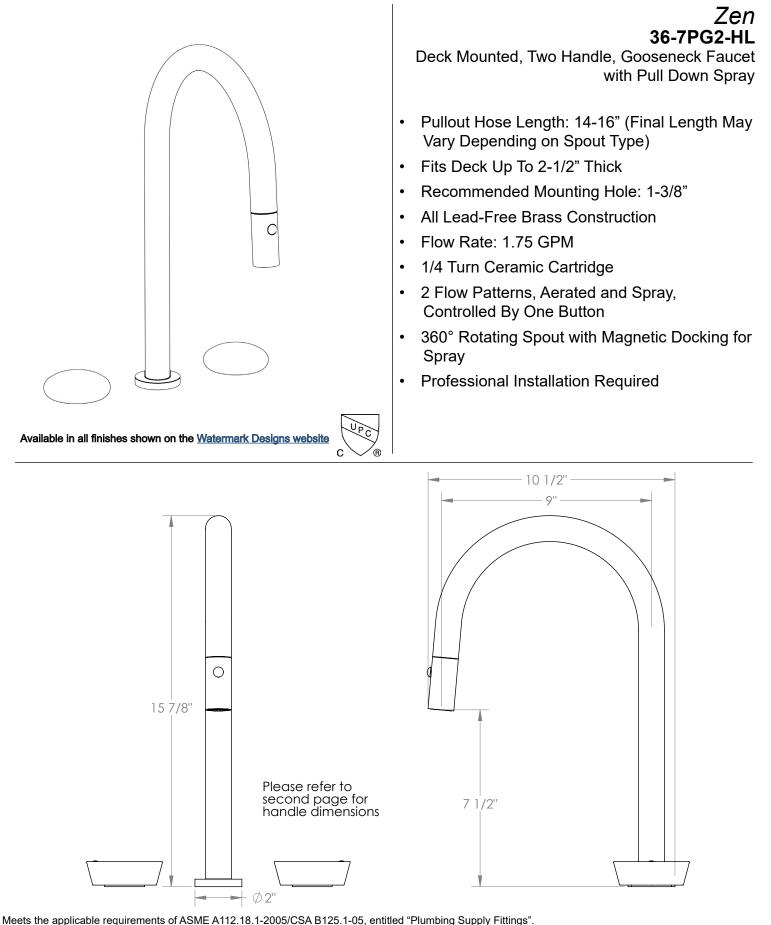

## BROOKLYN, NEW YORK

Watermark Designs reserves the right to make revisions without notice to produce specifications. All product dimensions are nominal. 09/2023 350 Dewitt Ave. Brooklyn, NY 11207 USA | T: 1 718 257 2800 | F: 1 718 257 2144 | customerservice@watermark-designs.com