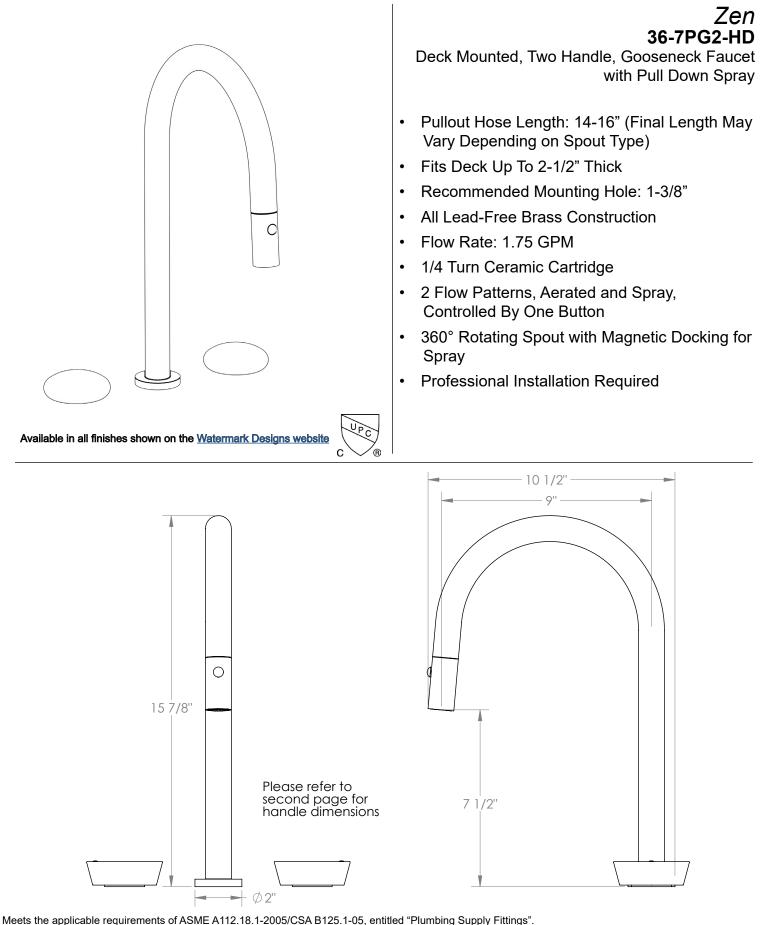

## **Rock Handles:**

Harvest Light (HL) Harvest Dark (HD) MAX 4" MIN 2-1/4" MAX 2" MIN 1/2" Mountain Morning (MM) Winter Morning (WM) Ø13/4" NOTE: Each rock handle is a natural stone handpicked from the pristine shores of the Great Lakes. Each one is unique and will not be identical to another, though we try to pair the most similar ones. The dimensions shown here are only to be used as a guide. Stone Handles: Carrara Marble (CM) Honey Onyx (HO) -Ø31/4''— Ice White (IW) Nero Marquinha (NM) 1 1/8" Ø13/4" **Metal Handles:** 