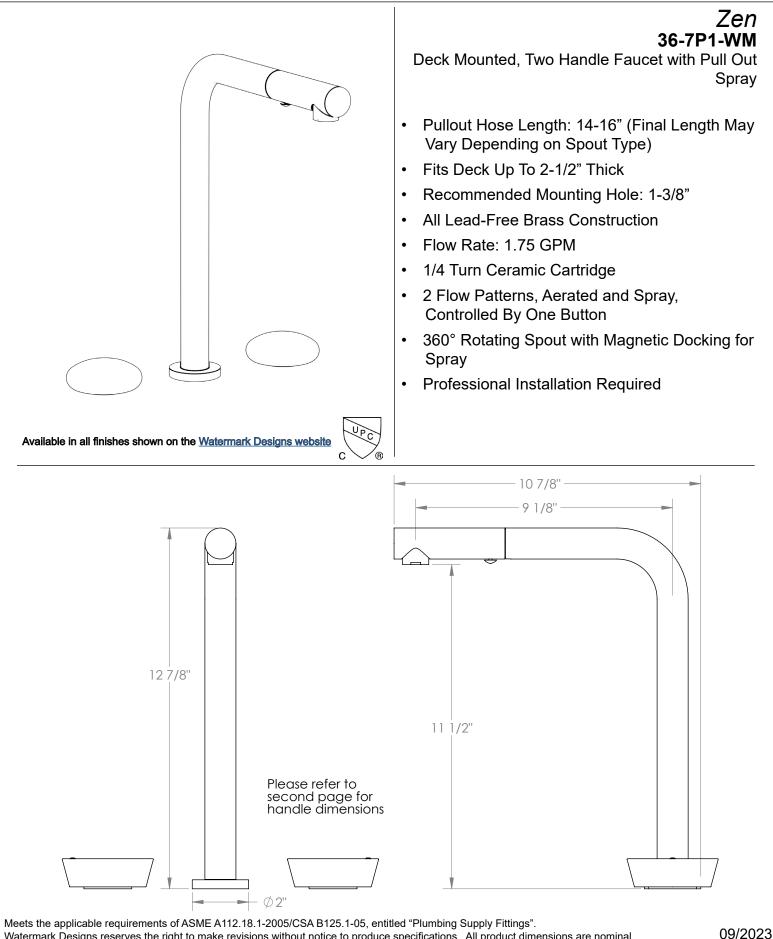

## BROOKLYN, NEW YORK



 Watermark Designs reserves the right to make revisions without notice to produce specifications. All product dimensions are nominal.
 09/202

 350 Dewitt Ave. Brooklyn, NY 11207 USA | T: 1 718 257 2800 | F: 1 718 257 2144 | customerservice@watermark-designs.com

## BROOKLYN, NEW YORK

## **Rock Handles:**

Harvest Light (HL) Harvest Dark (HD) MAX 4" MIN 2-1/4" MAX 2" MIN 1/2" Mountain Morning (MM) Winter Morning (WM) Ø13/4" NOTE: Each rock handle is a natural stone handpicked from the pristine shores of the Great Lakes. Each one is unique and will not be identical to another, though we try to pair the most similar ones. The dimensions shown here are only to be used as a guide. Stone Handles: Carrara Marble (CM) Honey Onyx (HO) -Ø31/4''— Ice White (IW) Nero Marquinha (NM) 1 1/8" Ø13/4" *