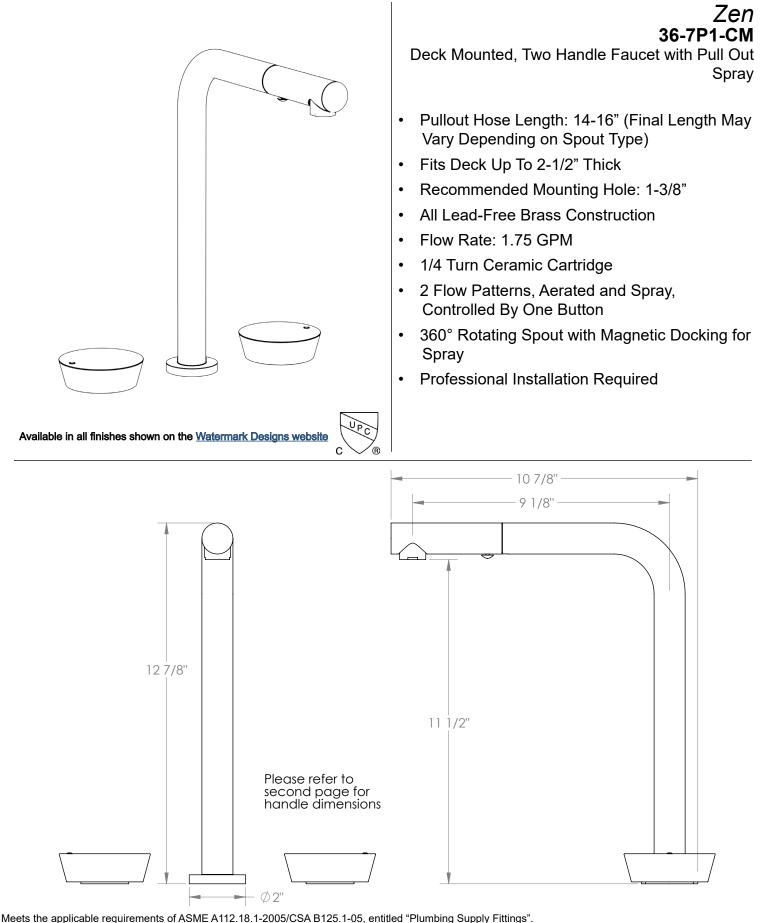

## **Rock Handles:**

Harvest Light (HL) Harvest Dark (HD) MAX 4" MIN 2-1/4" MAX 2" MIN 1/2" Mountain Morning (MM) Winter Morning (WM) Ø13/4" NOTE: Each rock handle is a natural stone handpicked from the pristine shores of the Great Lakes. Each one is unique and will not be identical to another, though we try to pair the most similar ones. The dimensions shown here are only to be used as a guide. Stone Handles: Carrara Marble (CM) Honey Onyx (HO) -Ø31/4''— Ice White (IW) Nero Marquinha (NM) 1 1/8" Ø13/4" **Metal Handles:** 