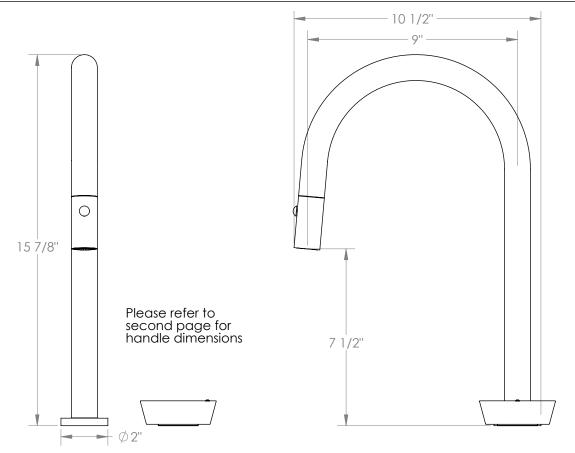

## WATERMYRK

BROOKLYN, NEW YORK

Deck Mounted, Single Handle, Gooseneck Faucet with Pull Down Spray - High Spout

- Pullout Hose Length: 14-16" (Final Length May Vary Depending on Spout Type)
- Fits Deck Up To 2-1/2" Thick
- Recommended Mounting Hole: 1-3/8"
- All Lead-Free Brass Construction
- Flow Rate: 1.75 GPM
- Ceramic Mixing Cartridge
- 2 Flow Patterns, Aerated and Spray, Controlled By One Button
- 360° Rotating Spout with Magnetic Docking for Spray
- · Professional Installation Required

# WATERMYRK

BROOKLYN, NEW YORK