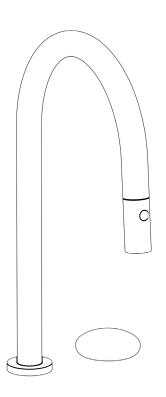

## WATERMYRK

BROOKLYN, NEW YORK

Deck Mounted, Single Handle, Gooseneck Faucet with Pull Down Spray - High Spout

- Pullout Hose Length: 14-16" (Final Length May Vary Depending on Spout Type)
- Fits Deck Up To 2-1/2" Thick
- Recommended Mounting Hole: 1-3/8"
- All Lead-Free Brass Construction
- Flow Rate: 1.75 GPM
- Ceramic Mixing Cartridge
- 2 Flow Patterns, Aerated and Spray, Controlled By One Button
- 360° Rotating Spout with Magnetic Docking for Spray
- · Professional Installation Required

# WATERMYRK

BROOKLYN, NEW YORK