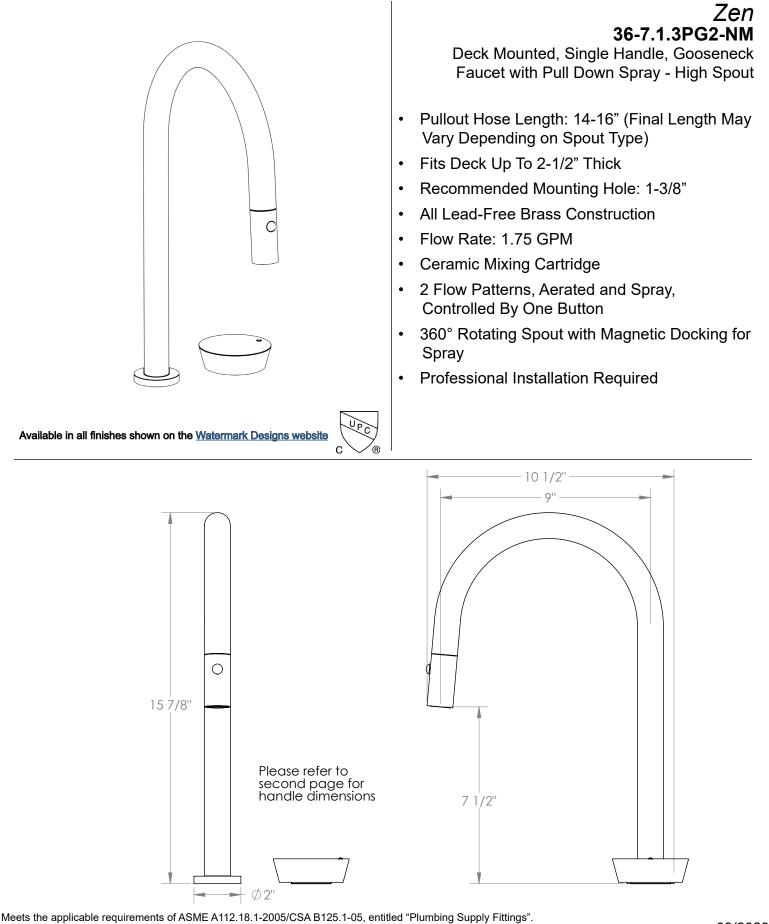

## BROOKLYN, NEW YORK



Watermark Designs reserves the right to make revisions without notice to produce specifications. All product dimensions are nominal. 09/2023 350 Dewitt Ave. Brooklyn, NY 11207 USA | T: 1 718 257 2800 | F: 1 718 257 2144 | customerservice@watermark-designs.com

## BROOKLYN, NEW YORK

## **Rock Handles:**

Harvest Light (HL) Harvest Dark (HD) MAX 4" MIN 2-1/4" MAX 2" MIN 1/2" Mountain Morning (MM) Winter Morning (WM) Ø13/4" NOTE: Each rock handle is a natural stone handpicked from the pristine shores of the Great Lakes. Each one is unique and will not be identical to another, though we try to pair the most similar ones. The dimensions shown here are only to be used as a guide. Stone Handles: Carrara Marble (CM) Honey Onyx (HO) -Ø31/4''— Ice White (IW) Nero Marquinha (NM) 1 1/8" Ø13/4" **Me