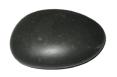

### **Rock Handles:**

Harvest Dark (HD)

Harvest Light (HL)

Mountain Morning (MM) Winter Morning (WM)

NOTE: Each rock handle is a natural stone handpicked from the pristine shores of the Great Lakes. Each one is unique and will not be identical to another, though we try to pair the most similar ones. The dimensions shown here are only to be used as a guide.