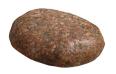

### **Rock Handles:**

Harvest Dark (HD)

Harvest Light (HL)

Mountain Morning (MM) Winter Morning (WM)

NOTE: Each rock handle is a natural stone handpicked from the pristine shores of the Great Lakes. Each one is unique and will not be identical to another, though we try to pair the most similar ones. The dimensions shown here are only to be used as a guide.