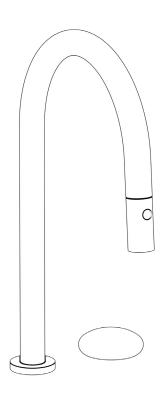

## WATERMYRK

BROOKLYN, NEW YORK

Deck Mounted, Single Handle, Gooseneck Faucet with Pull Down Spray - High Spout

- Pullout Hose Length: 14-16" (Final Length May Vary Depending on Spout Type)
- Fits Deck Up To 2-1/2" Thick
- Recommended Mounting Hole: 1-3/8"
- All Lead-Free Brass Construction
- Flow Rate: 1.75 GPM
- Ceramic Mixing Cartridge
- 2 Flow Patterns, Aerated and Spray, Controlled By One Button
- 360° Rotating Spout with Magnetic Docking for Spray
- Professional Installation Required