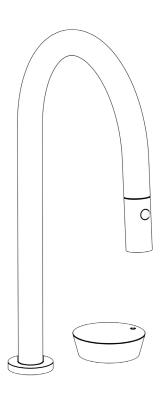

# Zen 36-7.1.3PG2-IW

Deck Mounted, Single Handle, Gooseneck Faucet with Pull Down Spray - High Spout

- Pullout Hose Length: 14-16" (Final Length May Vary Depending on Spout Type)
- Fits Deck Up To 2-1/2" Thick
- Recommended Mounting Hole: 1-3/8"
- All Lead-Free Brass Construction
- Flow Rate: 1.75 GPM
- Ceramic Mixing Cartridge
- 2 Flow Patterns, Aerated and Spray, Controlled By One Button
- 360° Rotating Spout with Magnetic Docking for Spray
- · Professional Installation Required