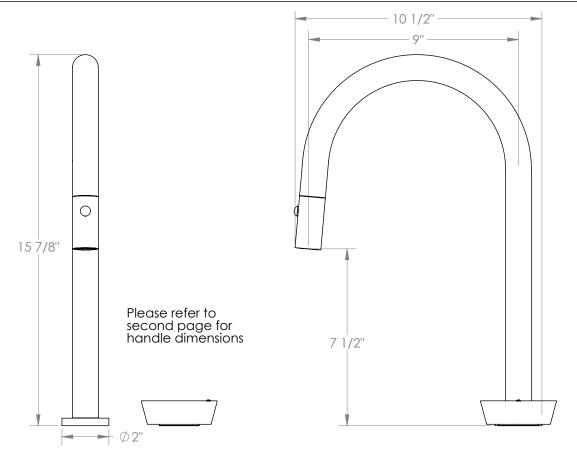

# Zen 36-7.1.3PG2-IW

Deck Mounted, Single Handle, Gooseneck Faucet with Pull Down Spray - High Spout

- Pullout Hose Length: 14-16" (Final Length May Vary Depending on Spout Type)
- Fits Deck Up To 2-1/2" Thick
- Recommended Mounting Hole: 1-3/8"
- All Lead-Free Brass Construction
- Flow Rate: 1.75 GPM
- Ceramic Mixing Cartridge
- 2 Flow Patterns, Aerated and Spray, Controlled By One Button
- 360° Rotating Spout with Magnetic Docking for Spray
- · Professional Installation Required