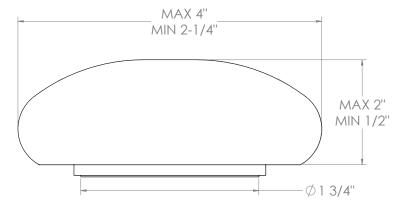

# Zen 36-7.1.3PG2-IW

Deck Mounted, Single Handle, Gooseneck Faucet with Pull Down Spray - High Spout

- Pullout Hose Length: 14-16" (Final Length May Vary Depending on Spout Type)
- Fits Deck Up To 2-1/2" Thick
- Recommended Mounting Hole: 1-3/8"
- All Lead-Free Brass Construction
- Flow Rate: 1.75 GPM
- Ceramic Mixing Cartridge
- 2 Flow Patterns, Aerated and Spray, Controlled By One Button
- 360° Rotating Spout with Magnetic Docking for Spray
- · Professional Installation Required