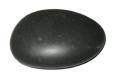

#### **Rock Handles:**

Harvest Dark (HD)

Harvest Light (HL)

Mountain Morning (MM) Winter Morning (WM)

NOTE: Each rock handle is a natural stone handpicked from the pristine shores of the Great Lakes. Each one is unique and will not be identical to another, though we try to pair the most similar ones. The dimensions shown here are only to be used as a guide.