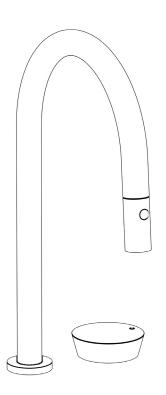

## WATERMYRK

BROOKLYN, NEW YORK

Deck Mounted, Single Handle, Gooseneck Faucet with Pull Down Spray - High Spout

- Pullout Hose Length: 14-16" (Final Length May Vary Depending on Spout Type)
- Fits Deck Up To 2-1/2" Thick
- Recommended Mounting Hole: 1-3/8"
- All Lead-Free Brass Construction
- Flow Rate: 1.75 GPM
- Ceramic Mixing Cartridge
- 2 Flow Patterns, Aerated and Spray, Controlled By One Button
- 360° Rotating Spout with Magnetic Docking for Spray
- Professional Installation Required

# WATERMYRK

BROOKLYN, NEW YORK