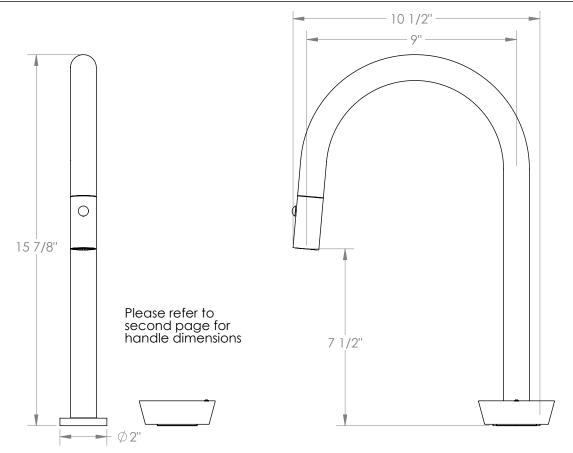

## WATERMYRK

BROOKLYN, NEW YORK

Deck Mounted, Single Handle, Gooseneck Faucet with Pull Down Spray - High Spout

- Pullout Hose Length: 14-16" (Final Length May Vary Depending on Spout Type)
- Fits Deck Up To 2-1/2" Thick
- Recommended Mounting Hole: 1-3/8"
- All Lead-Free Brass Construction
- Flow Rate: 1.75 GPM
- Ceramic Mixing Cartridge
- 2 Flow Patterns, Aerated and Spray, Controlled By One Button
- 360° Rotating Spout with Magnetic Docking for Spray
- Professional Installation Required

# WATERMYRK

BROOKLYN, NEW YORK