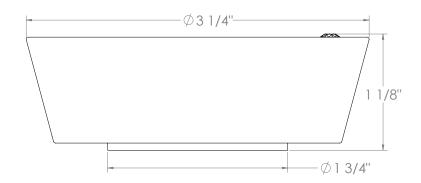

#### **Rock Handles:**

Harvest Dark (HD)

Harvest Light (HL)

Mountain Morning (MM) Winter Morning (WM)

NOTE: Each rock handle is a natural stone handpicked from the pristine shores of the Great Lakes. Each one is unique and will not be identical to another, though we try to pair the most similar ones. The dimensions shown here are only to be used as a guide.