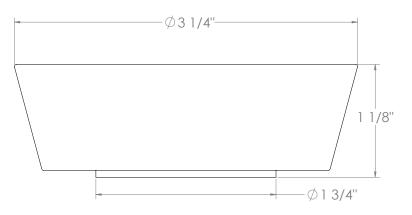

#### **Rock Handles:**

Harvest Dark (HD)

Harvest Light (HL)

Mountain Morning (MM) Winter Morning (WM)

NOTE: Each rock handle is a natural stone handpicked from the pristine shores of the Great Lakes. Each one is unique and will not be identical to another, though we try to pair the most similar ones. The dimensions shown here are only to be used as a guide.