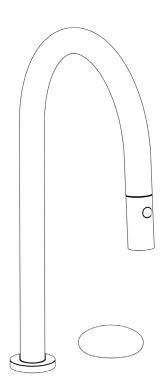

## WATERMYRK

BROOKLYN, NEW YORK

Deck Mounted, Single Handle, Gooseneck Faucet with Pull Down Spray - High Spout

- Pullout Hose Length: 14-16" (Final Length May Vary Depending on Spout Type)
- Fits Deck Up To 2-1/2" Thick
- Recommended Mounting Hole: 1-3/8"
- All Lead-Free Brass Construction
- Flow Rate: 1.75 GPM
- Ceramic Mixing Cartridge
- 2 Flow Patterns, Aerated and Spray, Controlled By One Button
- 360° Rotating Spout with Magnetic Docking for Spray
- Professional Installation Required