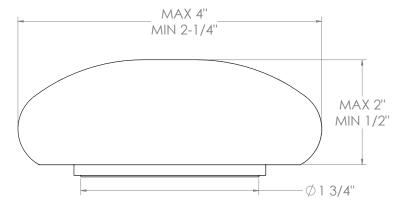

#### **Rock Handles:**

Harvest Dark (HD)

Harvest Light (HL)

Mountain Morning (MM) Winter Morning (WM)

NOTE: Each rock handle is a natural stone handpicked from the pristine shores of the Great Lakes. Each one is unique and will not be identical to another, though we try to pair the most similar ones. The dimensions shown here are only to be used as a guide.