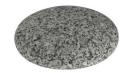

### **Rock Handles:**

Harvest Dark (HD)

Harvest Light (HL)

Mountain Morning (MM) Winter Morning (WM)

NOTE: Each rock handle is a natural stone handpicked from the pristine shores of the Great Lakes. Each one is unique and will not be identical to another, though we try to pair the most similar ones. The dimensions shown here are only to be used as a guide.