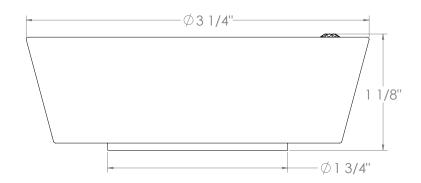

### **Rock Handles:**

Harvest Dark (HD)

Harvest Light (HL)

Mountain Morning (MM) Winter Morning (WM)

NOTE: Each rock handle is a natural stone handpicked from the pristine shores of the Great Lakes. Each one is unique and will not be identical to another, though we try to pair the most similar ones. The dimensions shown here are only to be used as a guide.