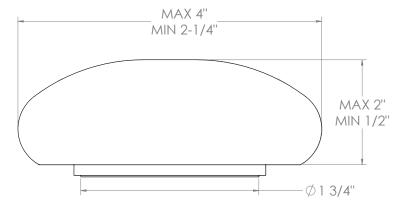

### **Rock Handles:**

Harvest Dark (HD)

Harvest Light (HL)

Mountain Morning (MM) Winter Morning (WM)

NOTE: Each rock handle is a natural stone handpicked from the pristine shores of the Great Lakes. Each one is unique and will not be identical to another, though we try to pair the most similar ones. The dimensions shown here are only to be used as a guide.