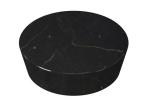

### **Rock Handles:**

Harvest Dark (HD)

Harvest Light (HL)

Mountain Morning (MM) Winter Morning (WM)

NOTE: Each rock handle is a natural stone handpicked from the pristine shores of the Great Lakes. Each one is unique and will not be identical to another, though we try to pair the most similar ones. The dimensions shown here are only to be used as a guide.