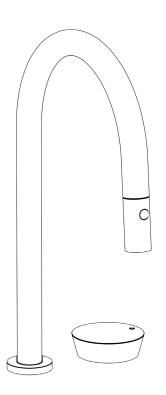

## WATERMYRK

BROOKLYN, NEW YORK

Deck Mounted, Single Handle, Gooseneck Faucet with Pull Down Spray - High Spout

- Pullout Hose Length: 14-16" (Final Length May Vary Depending on Spout Type)
- Fits Deck Up To 2-1/2" Thick
- Recommended Mounting Hole: 1-3/8"
- All Lead-Free Brass Construction
- Flow Rate: 1.75 GPM
- Ceramic Mixing Cartridge
- 2 Flow Patterns, Aerated and Spray, Controlled By One Button
- 360° Rotating Spout with Magnetic Docking for Spray
- Professional Installation Required