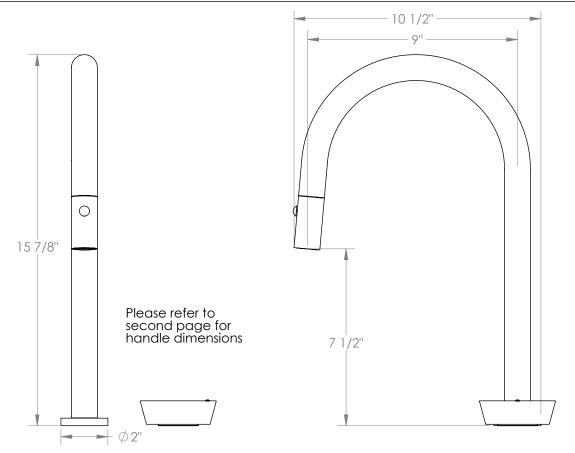

## WATERMYRK

BROOKLYN, NEW YORK

Deck Mounted, Single Handle, Gooseneck Faucet with Pull Down Spray - High Spout

- Pullout Hose Length: 14-16" (Final Length May Vary Depending on Spout Type)
- Fits Deck Up To 2-1/2" Thick
- Recommended Mounting Hole: 1-3/8"
- All Lead-Free Brass Construction
- Flow Rate: 1.75 GPM
- Ceramic Mixing Cartridge
- 2 Flow Patterns, Aerated and Spray, Controlled By One Button
- 360° Rotating Spout with Magnetic Docking for Spray
- Professional Installation Required