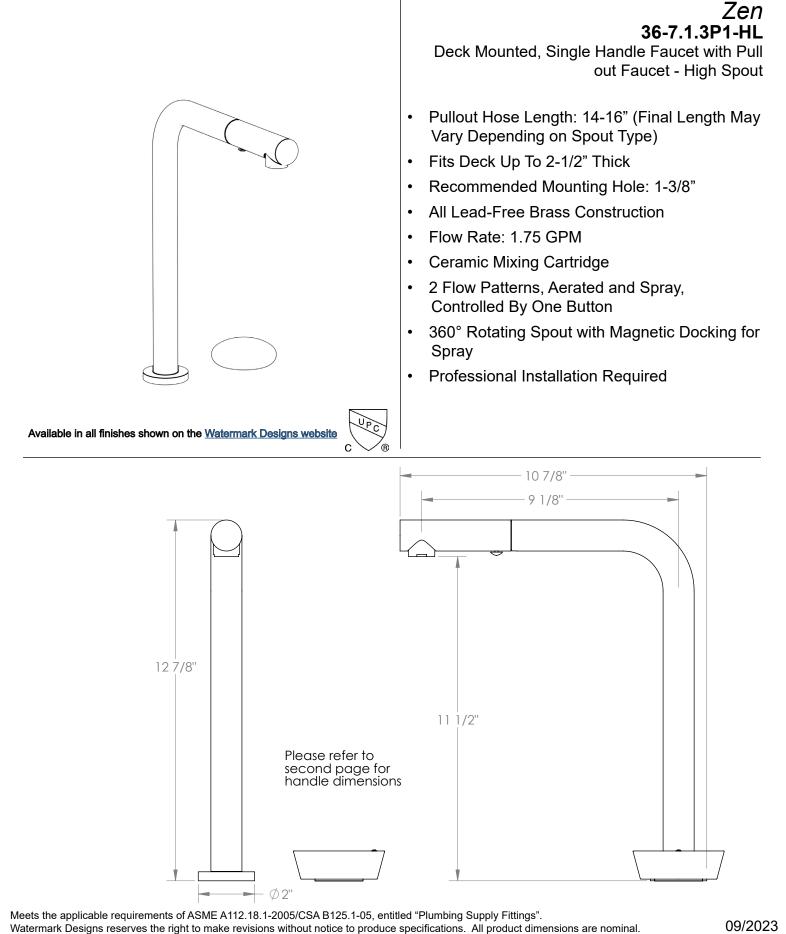

## **Rock Handles:**

Harvest Light (HL) Harvest Dark (HD) MAX 4" MIN 2-1/4" MAX 2" MIN 1/2" Mountain Morning (MM) Winter Morning (WM) Ø13/4" NOTE: Each rock handle is a natural stone handpicked from the pristine shores of the Great Lakes. Each one is unique and will not be identical to another, though we try to pair the most similar ones. The dimensions shown here are only to be used as a guide. Stone Handles: Carrara Marble (CM) Honey Onyx (HO) -Ø31/4''— Ice White (IW) Nero Marquinha (NM) 1 1/8" Ø13/4" **Metal Handles:** 