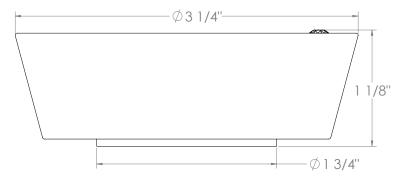

## **Rock Handles:**

Harvest Light (HL) Harvest Dark (HD) MAX 4" MIN 2-1/4" MAX 2" MIN 1/2" Mountain Morning (MM) Winter Morning (WM) Ø13/4" NOTE: Each rock handle is a natural stone handpicked from the pristine shores of the Great Lakes. Each one is unique and will not be identical to another, though we try to pair the most similar ones. The dimensions shown here are only to be used as a guide. Stone Handles: Carrara Marble (CM) Honey Onyx (HO) -Ø31/4''— Ice White (IW) Nero Marquinha (NM) 1 1/8" Ø13/4" **Metal Handles:** 