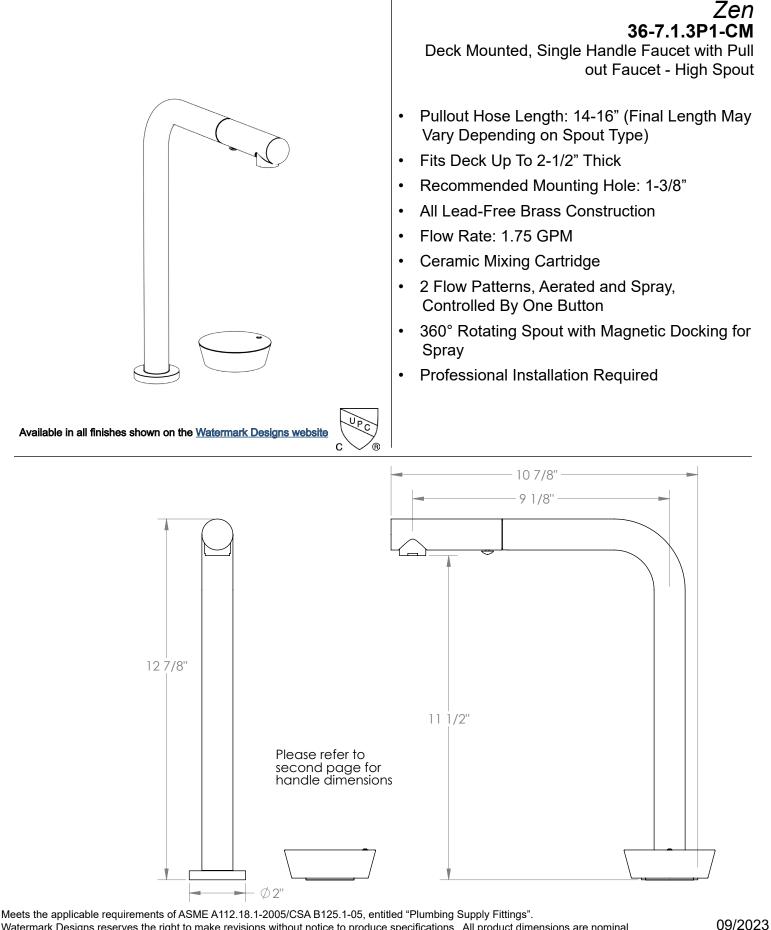

## BROOKLYN, NEW YORK

Watermark Designs reserves the right to make revisions without notice to produce specifications. All product dimensions are nominal. 09/202 350 Dewitt Ave. Brooklyn, NY 11207 USA | T: 1 718 257 2800 | F: 1 718 257 2144 | customerservice@watermark-designs.com