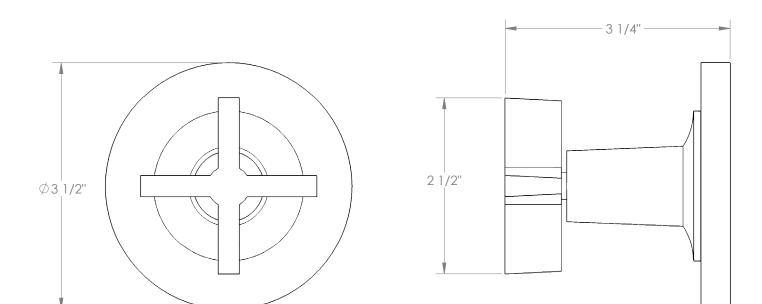

## BROOKLYN, NEW YORK

Haley 34-WTRTP-DD3 Wall Mounted Trim with Faceplate

- For use with the: SS-TS200-C. SS-TS200-H, SS-TS150-C, SS-TS150-H, SS-WD2, SS-WD3, SS-VCWD2, or SS-VCWD3 concealed rough
- Professional Installation Required

Available in all finishes shown on the Watermark Designs website

Meets the applicable requirements of ASME A112.18.1-2005/CSA B125.1-05, entitled "Plumbing Supply Fittings". Watermark Designs reserves the right to make revisions without notice to produce specifications. All product dimensions are nominal. 03/2022