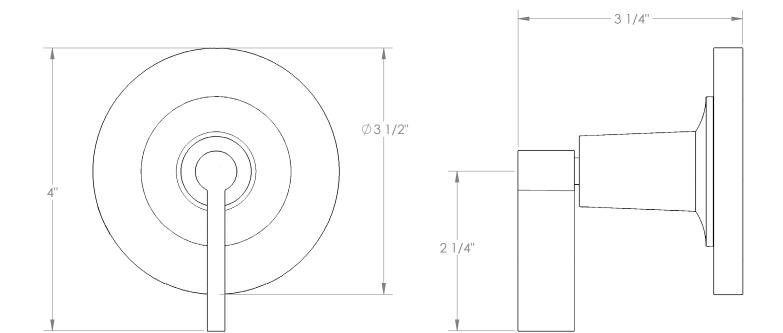

## BROOKLYN, NEW YORK

Haley 34-WTRTP-DD2 Wall Mounted Trim with Faceplate

- For use with the: SS-TS200-C. SS-TS200-H, SS-TS150-C, SS-TS150-H, SS-WD2, SS-WD3, SS-VCWD2, or SS-VCWD3 concealed rough
- Professional Installation Required

Available in all finishes shown on the Watermark Designs website

 Meets the applicable requirements of ASME A112.18.1-2005/CSA B125.1-05, entitled "Plumbing Supply Fittings".
 03/2022

 Watermark Designs reserves the right to make revisions without notice to produce specifications. All product dimensions are nominal.
 03/2022