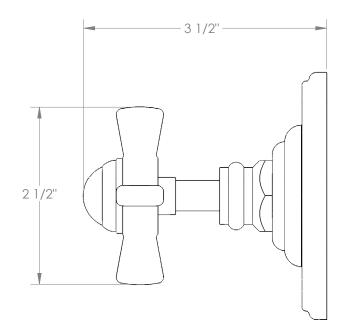

## BROOKLYN, NEW YORK

Stratford 321-WTRTP-S1 Wall Mounted Trim with Faceplate

- For use with the: SS-TS200-C. SS-TS200-H, SS-TS150-C, SS-TS150-H, SS-WD2, SS-WD3, SS-VCWD2, or SS-VCWD3 concealed rough
- Professional Installation Required

Available in all finishes shown on the Watermark Designs website

Meets the applicable requirements of ASME A112.18.1-2005/CSA B125.1-05, entitled "Plumbing Supply Fittings". Watermark Designs reserves the right to make revisions without notice to produce specifications. All product dimensions are nominal. 03/2022