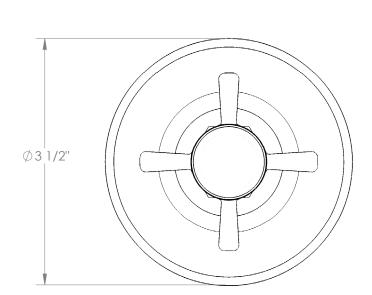

## BROOKLYN, NEW YORK

Stratford 321-WTRTP-S1 Wall Mounted Trim with Faceplate

- For use with the: SS-TS200-C. SS-TS200-H, SS-TS150-C, SS-TS150-H, SS-WD2, SS-WD3, SS-VCWD2, or SS-VCWD3 concealed rough
- Professional Installation Required

Available in all finishes shown on the Watermark Designs website

Meets the applicable requirements of ASME A112.18.1-2005/CSA B125.1-05, entitled "Plumbing Supply Fittings". Watermark Designs reserves the right to make revisions without notice to produce specifications. All product dimensions are nominal. 03/2022