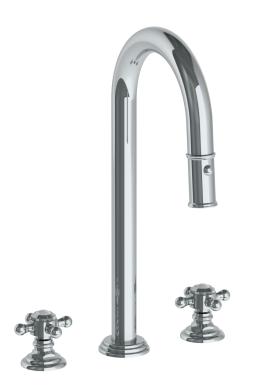

## Stratford 321-9PG4-V

Deck Mounted, Two Handle, Gooseneck Kitchen Prep Faucet with Pull Down Spray

- Pullout Hose Length: 14-16" (Final Length May Vary Depending on Spout Type)
- Fits Deck Up To 2-1/2" Thick
- Recommended Mounting Hole: 1-3/8"
- All Lead-Free Brass Construction
- Flow Rate: 1.75 GPM
- 1/4 Turn Ceramic Cartridge
- 2 Flow Patterns, Aerated and Spray, Controlled By One Button
- 360° Rotating Spout with Magnetic Docking for Spray
- Professional Installation Required