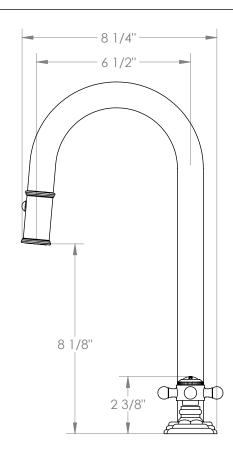

## Stratford 321-9PG4-V

Deck Mounted, Two Handle, Gooseneck Kitchen Prep Faucet with Pull Down Spray

- Pullout Hose Length: 14-16" (Final Length May Vary Depending on Spout Type)
- Fits Deck Up To 2-1/2" Thick
- Recommended Mounting Hole: 1-3/8"
- All Lead-Free Brass Construction
- Flow Rate: 1.75 GPM
- 1/4 Turn Ceramic Cartridge
- 2 Flow Patterns, Aerated and Spray, Controlled By One Button
- 360° Rotating Spout with Magnetic Docking for Spray
- Professional Installation Required

Available in all finishes shown on the Watermark Designs website

Meets the applicable requirements of ASME A112.18.1-2005/CSA B125.1-05, entitled "Plumbing Supply Fittings". Watermark Designs reserves the right to make revisions without notice to produce specifications. All product dimensions are nominal.