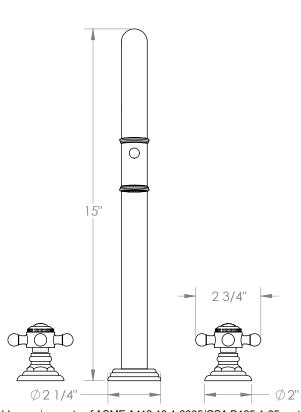

## Stratford 321-9PG4-V

Deck Mounted, Two Handle, Gooseneck Kitchen Prep Faucet with Pull Down Spray

- Pullout Hose Length: 14-16" (Final Length May Vary Depending on Spout Type)
- Fits Deck Up To 2-1/2" Thick
- Recommended Mounting Hole: 1-3/8"
- All Lead-Free Brass Construction
- Flow Rate: 1.75 GPM
- 1/4 Turn Ceramic Cartridge
- 2 Flow Patterns, Aerated and Spray, Controlled By One Button
- 360° Rotating Spout with Magnetic Docking for Spray
- Professional Installation Required

Available in all finishes shown on the Watermark Designs website

Meets the applicable requirements of ASME A112.18.1-2005/CSA B125.1-05, entitled "Plumbing Supply Fittings". Watermark Designs reserves the right to make revisions without notice to produce specifications. All product dimensions are nominal.